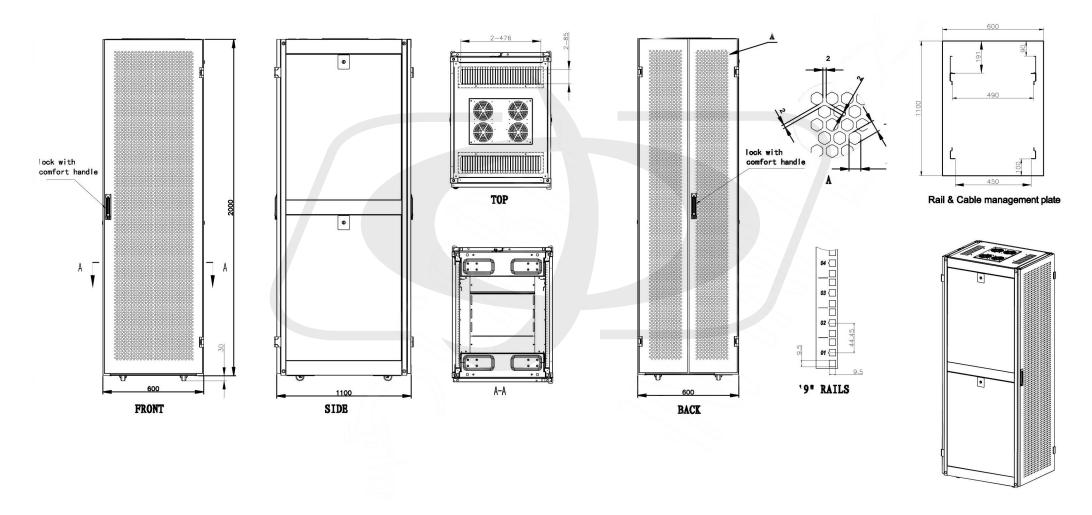

Cable Management Dedicated Vertical Cable Management, Either Front or Back

Grounding Groundings Lugs Located at the Base and Sides of the Cabinet

Product Dimensions 78.6 H, 23.6 W, 43.4 D inches [200 H, 60 W, 110 D cm]

Usable Mounting Dimensions 42U Height x 19" Wide x 32" Deep (28" depth with Cable management installed, 32" Without)

Product Weight 298 lbs [135kg]

Approvals/Environmental

ANSI/EIA, RS-310-D, IEC60297-2 Yes
DIN41494, PART1, PART7 Yes
RoHS, Reach Yes

## **Physical Characteristics**

Color Black - Powder Coated
Material SPCC Cold Rolled Steel

Rail Thickness 2.05mm

Doors Perforated, Removable, Two-Point Locking Front Door

Perforated, Removable, Two-Point Locking Split Rear Door

Cable Entries Top: Brush Style Entry at Front and Back of Cabinet Top

Bottom. Sliding and Adjustable Cable Entries

Fan 4-Fan Unit Installed on Top of Cabinet, 110V/120V

Mounting Rails Equipped with 2 Pairs of Square Hole Mounting Rails that can Easily be Adjusted