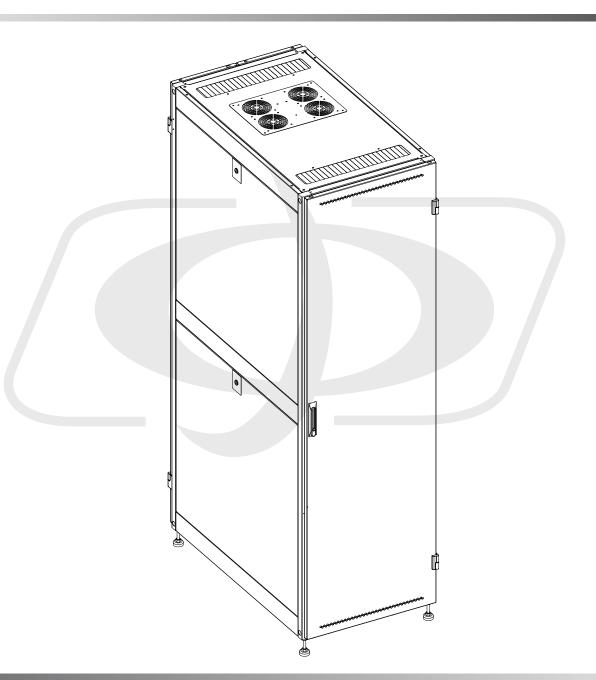

4 - Adjustable Feet - Zinc Plated 40 Pairs of M6 Screws & Cage Nuts - Zinc Plated

1 - Fan Unit Power Cable 4 - Keys

RM-1110 - Line Drawing

## 42U Server Cabinet with Fan Tray, Black (78.6"H x 23.6"W x 43.4"D)

RM-1110 - Line Drawing