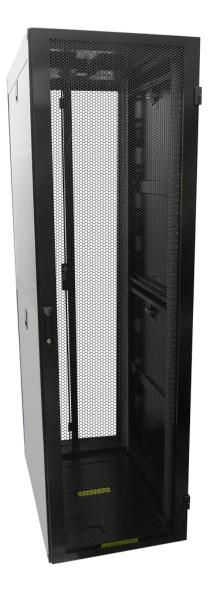

## Description

This server cabinet comes fully equipped, ready for equipment to be installed. It comes with perforated front and rear doors, 4-fan top and removable bottom panels for optimal cooling.

## **Physical Characteristics**

Color Black - Powder Coated
Material SPCC Cold Rolled Steel

Rail Thickness 2.05mm

Doors Perforated, Removable, Two-Point Locking Front Door

Perforated, Removable, Two-Point Locking Split Rear Door

Locking, Removable Side Panels - Side panels can also be secured internally with screws

Casters Built in Casters

Leveling Feet Adjustable Leveling feet can be Lowered Once Cabinet is in Place

Loading Capacity Maximum 2866 lbs [1300 kg]

Cable Entries Top: Brush Style Entry at Front and Back of Cabinet Top

Bottom. Sliding and Adjustable Cable Entries

Fan 4-Fan Unit Installed on Top of Cabinet, 110V/120V

Mounting Rails Equipped with 2 Pairs of Square Hole Mounting Rails that can Easily be Adjusted

Cable Management Dedicated Vertical Cable Management, Either Front or Back

Grounding Groundings Lugs Located at the Base and Sides of the Cabinet

Product Dimensions 78.6 H, 23.6 W, 43.4 D inches [200 H, 60 W, 110 D cm]

Usable Mounting Dimensions 42U Height x 19" Wide x 32" Deep (28" depth with Cable management installed, 32" Without)

Product Weight 298 lbs [135kg]

Approvals/Environmental

ANSI/EIA, RS-310-D, IEC60297-2 Yes
DIN41494, PART1, PART7 Yes
RoHS, Reach Yes