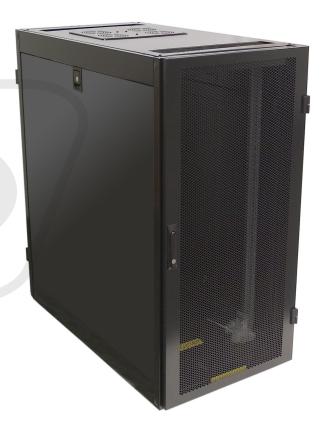

## **Description**

This server cabinet comes fully equipped, ready for equipment to be installed. It comes with perforated front and rear doors, 4-fan top and removable bottom panels for optimal cooling.

## **Physical Characteristics**

Color Black - Powder Coated

Material SPCC Cold Rolled Steel

Rail Thickness 2.05mm

Doors Perforated, Removable, Two-Point Locking Front Door

Perforated, Removable, Two-Point Locking Split Rear Door

Locking, Removable Side Panels - Side panels can also be secured internally with screws

Casters Built in Casters

Leveling Feet Adjustable Leveling feet can be Lowered Once Cabinet is in Place

Loading Capacity Maximum 2866 lbs [1300 kg]

Cable Entries Top: Brush Style Entry at Front and Back of Cabinet Top

Bottom. Sliding and Adjustable Cable Entries

Fan 4-Fan Unit Installed on Top of Cabinet, 110V/120V

Mounting Rails Equipped with 2 Pairs of Square Hole Mounting Rails that can Easily be Adjusted

Cable Management Dedicated Vertical Cable Management, Either Front or Back

Grounding Groundings Lugs Located at the Base and Sides of the Cabinet

Product Dimensions 47.2 H, 23.6 W, 43.4 D inches [120 H, 60 W, 110 D cm]

Usable Mounting Dimensions 24U Height x 19" Wide x 36" Deep (32" depth with Cable management installed, 36" Without)

Product Weight 209 lbs [95 kg]

Approvals/Environmental

 ANSI/EIA, RS-310-D, IEC60297-2
 Yes