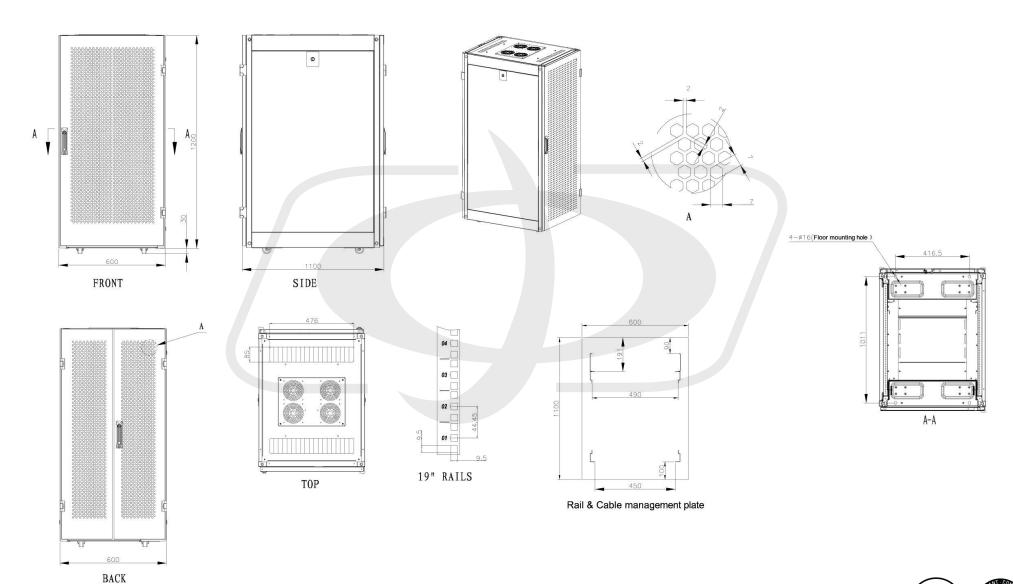

Cable Management Dedicated Vertical Cable Management, Either Front or Back

Grounding Groundings Lugs Located at the Base and Sides of the Cabinet

Product Dimensions 47.2 H, 23.6 W, 43.4 D inches [120 H, 60 W, 110 D cm]

Usable Mounting Dimensions 24U Height x 19" Wide x 36" Deep (32" depth with Cable management installed, 36" Without)

Product Weight 209 lbs [95 kg]

Approvals/Environmental

 ANSI/EIA, RS-310-D, IEC60297-2
 Yes

 DIN41494, PART1, PART7
 Yes

 RoHS, Reach
 Yes

**Contents** 

1 - Cabinet Frame - Powder Coated 1 - Front Door - Powder Coated

1 - Rear Door - Powder Coated 4 - Side Panel - Powder Coated

4 - 19" Rails - Zinc Plated 2 - Cable Management Slot - Powder Coated