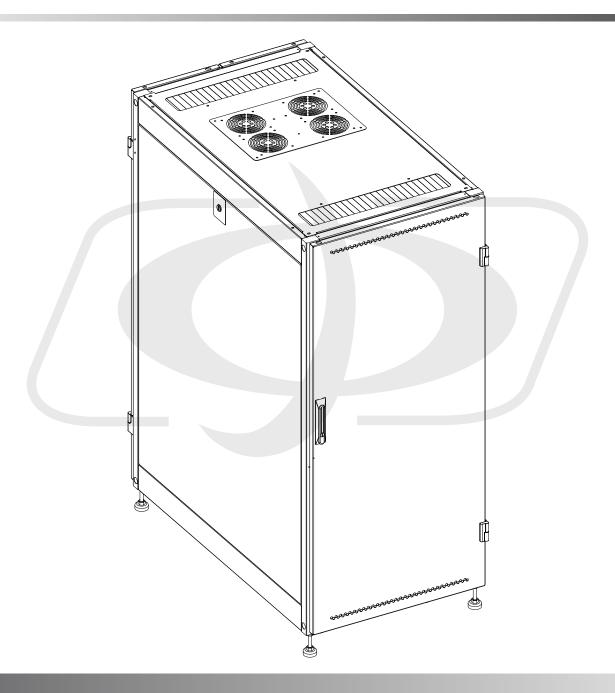

## 24U Server Cabinet with Fan Tray, Black (47.2"H x 23.6"W x 43.4"D)

RM-1105 - Line Drawing