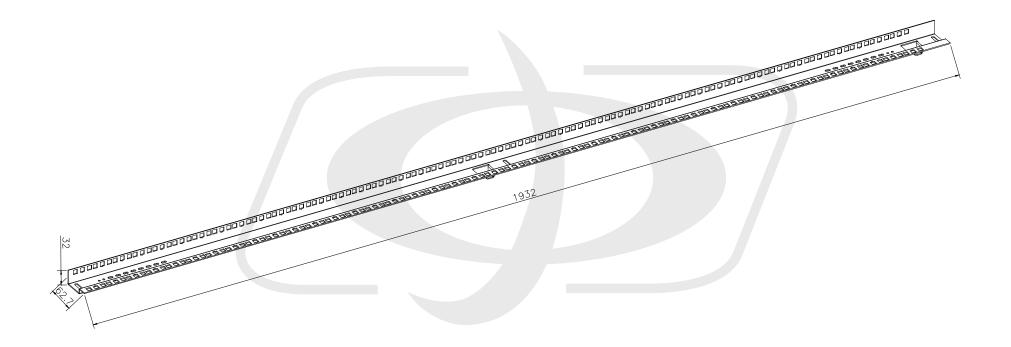

## Pair of Rails for 42U Server Cabinet

RM-1002 - Line Drawing

© 2021 Phantom Cables