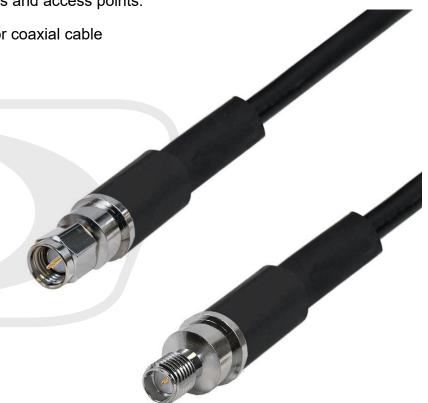

### **Description**

This Phantom Cables brand RF-400 antenna cable has a SMA male on one end and a SMA reverse polarity female on the other. It is typically used to connect RFID/GPS wireless infrastructures, such as wi-fi antennas, routers and access points.

### **Physical Characteristics**

Color Black

Cable Type Phantom Cables brand RF-400

**Connectors** 

Connector A SMA Male

Connector B SMA-RP (Reverse Polarity) Female