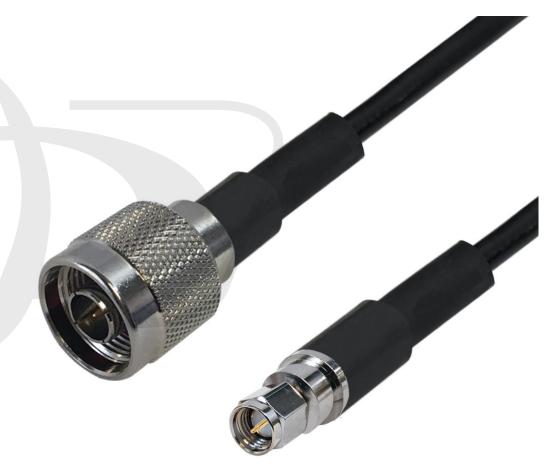

## **Description**

This Phantom Cables brand RF-400 antenna cable has a N-Type male on one end and a SMA male on the other. It is typically used to connect RFID/GPS wireless infrastructures, such as wi-fi antennas, routers and access points.

Constructed of premium Phantom Cables brand RF-400 Low-Loss 50 ohm RF outdoor coaxial cable Adhesive heat shrink added on either end for a weather tight seal Premium grade connectors allow for optimum durability and connectivity

## **Physical Characteristics**

| Color                 | Black                       |  |
|-----------------------|-----------------------------|--|
| Cable Type            | Phantom Cables brand RF-400 |  |
| <u>Connectors</u>     |                             |  |
| Connector A           | N-Type Male                 |  |
| Connector B           | SMA Male                    |  |
| Packaging Information |                             |  |
| Package Quantity      | 1                           |  |
| Product Weight        | 0.40 lbs [0.18 kg]          |  |
| <u>Contents</u>       |                             |  |
| Included in Package   | 1 Cable                     |  |