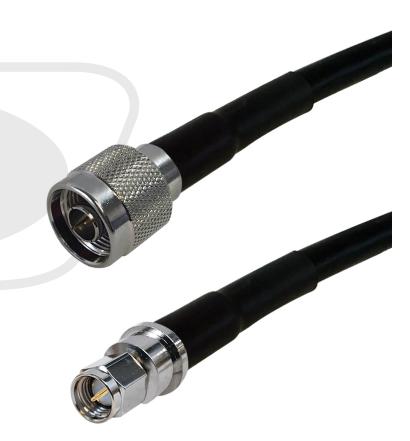

## LMR-400 N-Type Male to SMA Male Cable

RF4-0010-xx - Specifications

## **Description**

This LMR-400 antenna cable has a N-Type male on one end and a SMA male on the other. It is typically used to connect RFID/GPS wireless infrastructures, such as wi-fi antennas, routers and access points.

## **Physical Characteristics**

Color Black

Cable Type LMR-400

**Connectors** 

Connector A N-Type Male

Connector B SMA Male

**Packaging Information** 

Package Quantity