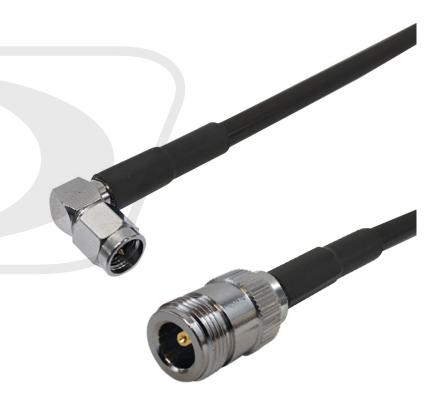

## **Description**

This Times Microwave LMR-195 antenna cable has a N-Type female on one end and a SMA right angle male on the other. It is typically used to connect RFID/GPS wireless infrastructures, such as wi-fi antennas, routers and access points.

## **Physical Characteristics**

Color Black

Connector Plating Nickel

Cable Type Times Microwave LMR-195

**Connectors** 

Connector A N-Type Female

Connector B SMA-RP Male (Reverse Polarity)

**Packaging Information** 