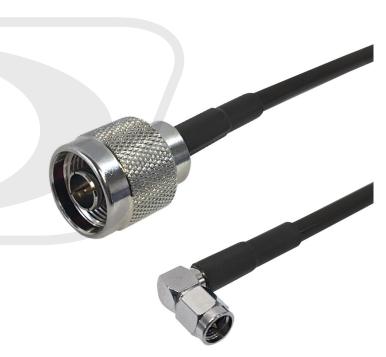

## **Premium Phantom Cables Times Microwave LMR-195 N-Type Male** to SMA Male Cable (Right Angle)

RF1-0014-xx - Specifications

## **Description**

This Times Microwave LMR-195 antenna cable has a N-Type male on one end and a SMA male right angle on the other. It is typically used to connect RFID/GPS wireless infrastructures, such as wi-fi antennas, routers and access points.

## **Physical Characteristics**

Black Color

Cable Type Times Microwave LMR-195

**Connectors** 

N-Type Male Connector A

Connector B SMA Male (Right Angle)

**Packaging Information** 

Package Quantity