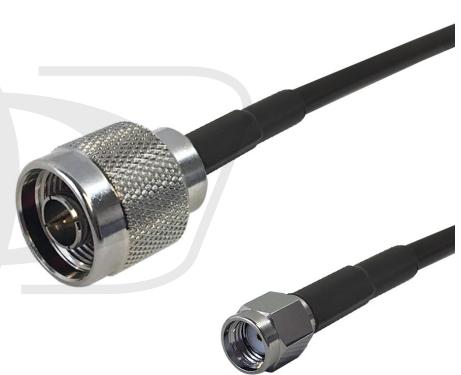

## **Premium Phantom Cables Times Microwave LMR-195 N-Type Male** to SMA-RP (Reverse Polarity) Male Cable

RF1-0012-xx - Specifications

## **Description**

This Times Microwave LMR-195 antenna cable has a N-Type male on one end and a SMA reverse polarity male on the other. It is typically used to connect RFID/ GPS wireless infrastructures, such as wi-fi antennas, routers, access points and compatible for use in Helium network repeater/mining applications.

## **Physical Characteristics**

Black Color

Cable Type Times Microwave LMR-195

**Connectors** 

N-Type Male Connector A

Connector B SMA-RP Male

**Packaging Information** 

Package Quantity