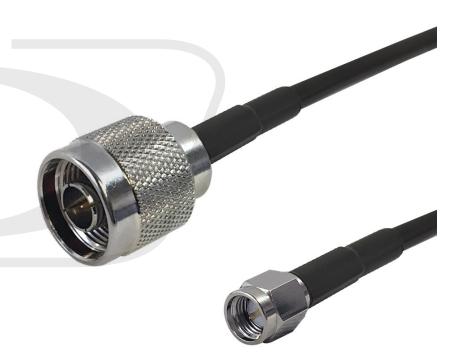

## **Premium Phantom Cables RG174 N-Type Male to SMA Male Cable**

RF0-0010-xx - Specifications

## **Description**

This RG174 antenna cable has a N-Type male on one end and a SMA male on the other. It is typically used to connect RFID/GPS wireless infrastructures, such as wi-fi antennas, routers and access points.

## **Physical Characteristics**

Color Black

Cable Type RG174

**Connectors** 

Connector A N-Type Male

Connector B SMA Male

**Packaging Information** 

Package Quantity