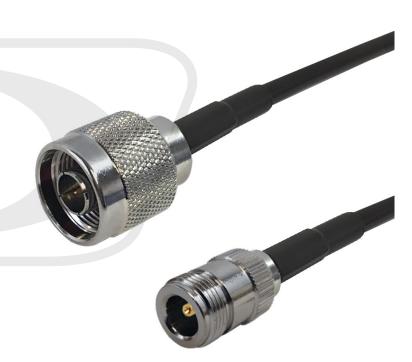

## Premium Phantom Cables RG174 N-Type Male to N-Type Female Cable

RF0-0001-xx - Specifications

## **Description**

This RG174 antenna cable has a N-Type male on one end and a N-Type female on the other. It is typically used to connect RFID/GPS wireless infrastructures, such as wi-fi antennas, routers and access points.

## **Physical Characteristics**

Color Black

Cable Type RG174

**Connectors** 

Connector A N-Type Male

Connector B N-Type Female

**Packaging Information** 

Package Quantity 1