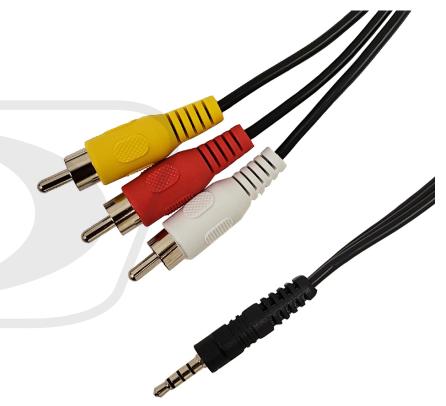

## **Description**

This cable consists of three RCA male connectors on one end, and a 4-position 3.5mm male connector on the other end. It is used to connect a digital media player to an A/V receiver such as a video camera to a receiver or TV.

## **Physical Characteristics**

Color Black

Strain Relief Molded

**Connectors** 

Connector A 3 - RCA Male (Yellow, Red, White)

Connector B 1 - 3.5mm 4-position Male

**Packaging Information** 

Package Quantity 1 - Cable