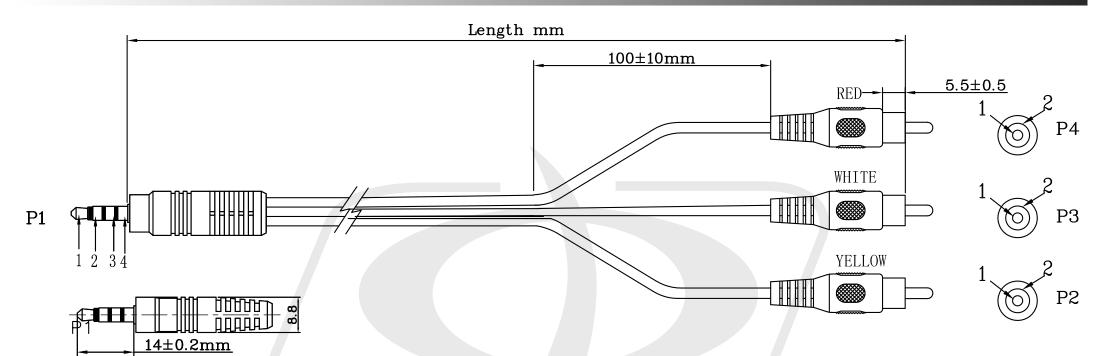

**Warranty Information** 

Warranty Limited Lifetime

RCA3-AV35M-xx - Line Drawing

| P/N:          | Length:   |
|---------------|-----------|
| RCA3-AV35M-03 | 915±20MM  |
| RCA3-AV35M-06 | 1830±30MM |