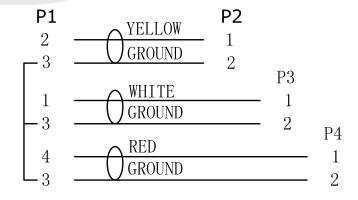

Left/Right Audio RCA Adapter Breakout Camcorder Cable

RCA3-AV35M-xx - Specifications

## **Description**

This cable consists of three RCA male connectors on one end, and a 4-position 3.5mm male connector on the other end. It is used to connect a digital media player to an A/V receiver such as a video camera to a receiver or TV.

## **Physical Characteristics**

Color Black

Strain Relief Molded

**Connectors** 

Connector A 3 - RCA Male (Yellow, Red, White)

Connector B 1 - 3.5mm 4-position Male

**Packaging Information** 

Package Quantity 1 - Cable

**Warranty Information** 

Warranty Limited Lifetime



RCA3-AV35M-xx - Line Drawing



| P/N:          | Length:   |
|---------------|-----------|
| RCA3-AV35M-03 | 915±20MM  |
| RCA3-AV35M-06 | 1830±30MM |

## WIRE CONNECTION WIRE COLOR