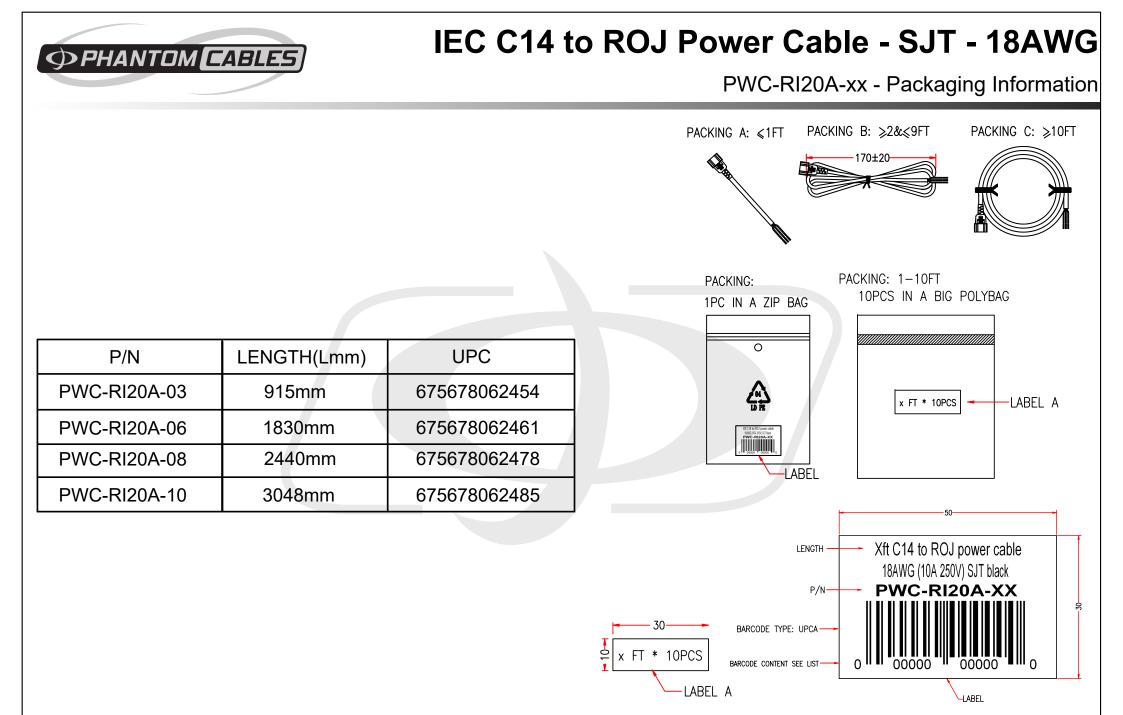

## IEC C14 to ROJ Power Cable - SJT - 18AWG

PWC-RI20A-xx - Specifications

## Physical Characteristics

| Filysical offaracteristics  |                                      |
|-----------------------------|--------------------------------------|
| Colors                      | Black                                |
| Lengths Available           | 3ft / 6ft / 8ft / 10ft               |
| Number of Conductors        | 3 Conductor                          |
| Wire Gauge                  | 18 AWG                               |
| Jacket                      | Heavy Duty SJT                       |
| Jacket Material             | 100% Virgin PVC - Polyvinyl Chloride |
| Jacket Fire Rating          | VW-1                                 |
| Jacket Outer Diameter       | 9.3mm                                |
| Strain Relief               | Molded 100% Virgin PVC               |
| Conductor Material          | 100% bare copper                     |
| Temperature Rating          | -20°C to 105°C                       |
| <u>Connector(s)</u>         |                                      |
| Connector A                 | IEC 60320 C14                        |
| Connector B                 | Un-terminated - Outer Jacket Removed |
| Performance                 |                                      |
| Power Rating                | 10 Amp / 250 Volt                    |
| Approvals / Product Support |                                      |
| C14                         | c(UL)us                              |
| Cable                       | c(UL)us                              |
| ISO                         | ISO 9001:2015, ISO 14000             |
| RoHS, Reach                 | Yes                                  |
| Conflict Minerals           | Yes                                  |
| Country of Origin           | Vietnam                              |
| Warranty Information        |                                      |
| Warranty                    | Limited Lifetime                     |