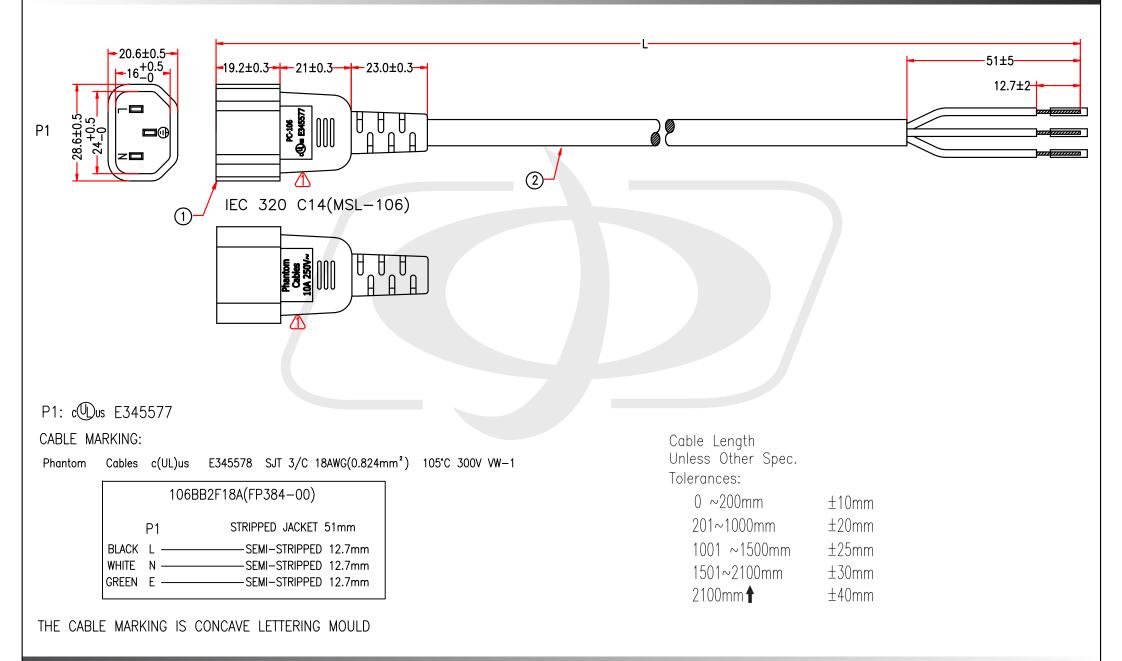

## IEC C14 to ROJ Power Cable - SJT - 18AWG

PWC-RI20A-xx - Line Drawing

\*NOTE: All relevant materials are complied with RoHS directive .

## **Description**

This power cord consists of a C14 male on one end and is un-terminated on the other with the outer jacket removed. These cords are typically hardwired directly to equipment. These cables are constructed with UL mandated inner plastic frame molds to enhance terminal alignment and high quality molds. The connectors premium quality to ensure a snug fit into PDU receptacles. Each assembly is 100% continuity tested and 100% HVT (High Voltage) tested and inspected before shipping.

## Physical Characteristics

| Filysical offaracteristics  |                                      |
|-----------------------------|--------------------------------------|
| Colors                      | Black                                |
| Lengths Available           | 3ft / 6ft / 8ft / 10ft               |
| Number of Conductors        | 3 Conductor                          |
| Wire Gauge                  | 18 AWG                               |
| Jacket                      | Heavy Duty SJT                       |
| Jacket Material             | 100% Virgin PVC - Polyvinyl Chloride |
| Jacket Fire Rating          | VW-1                                 |
| Jacket Outer Diameter       | 9.3mm                                |
| Strain Relief               | Molded 100% Virgin PVC               |
| Conductor Material          | 100% bare copper                     |
| Temperature Rating          | -20°C to 105°C                       |
| <u>Connector(s)</u>         |                                      |
| Connector A                 | IEC 60320 C14                        |
| Connector B                 | Un-terminated - Outer Jacket Removed |
| Performance                 |                                      |
| Power Rating                | 10 Amp / 250 Volt                    |
| Approvals / Product Support |                                      |
| C14                         | c(UL)us                              |
| Cable                       | c(UL)us                              |
| ISO                         | ISO 9001:2015, ISO 14000             |
| RoHS, Reach                 | Yes                                  |
| Conflict Minerals           | Yes                                  |
| Country of Origin           | Vietnam                              |
| Warranty Information        |                                      |
| Warranty                    | Limited Lifetime                     |