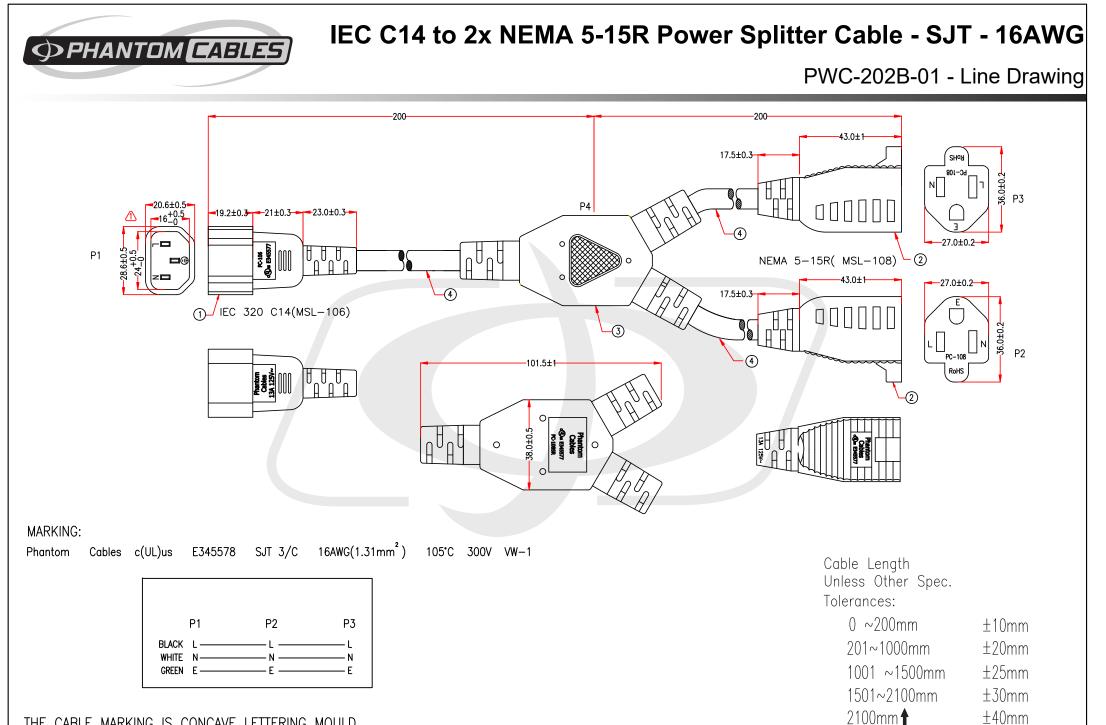

## IEC C14 to 2x NEMA 5-15R Power Splitter Cable - SJT - 16AWG

THE CABLE MARKING IS CONCAVE LETTERING MOULD