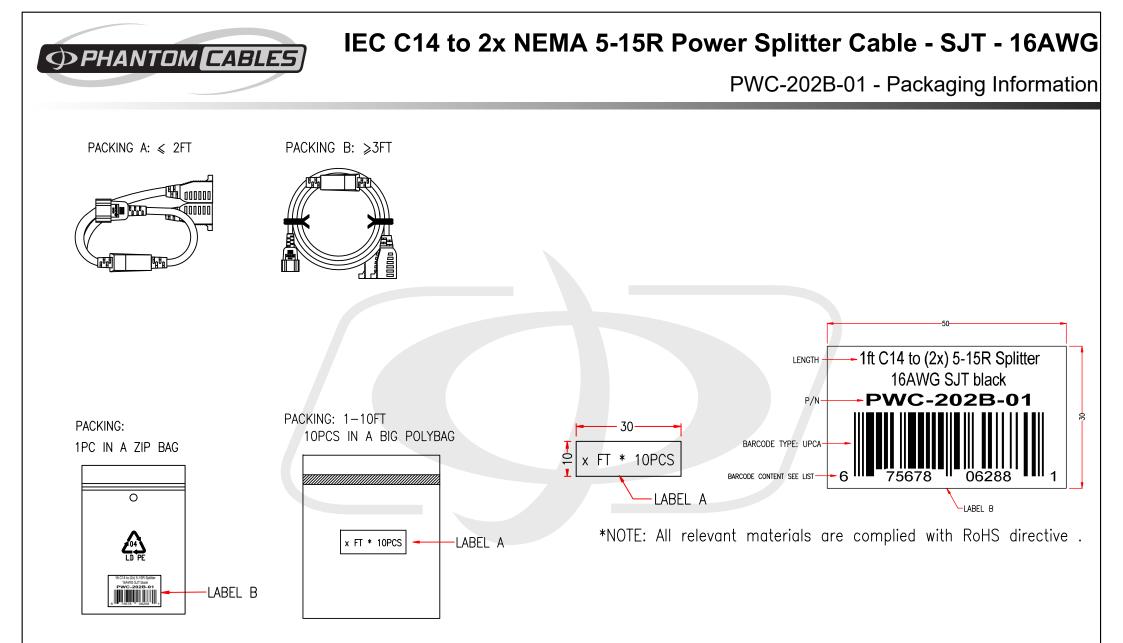

c(UL)us                                          |  |
| ISO                          | ISO 9001:2015, ISO 14000                         |  |
| RoHS/Reach/Conflict Minerals | Yes                                              |  |
| Country of Origin            | Vietnam                                          |  |
| Packaging Information        |                                                  |  |
| Package Quantity             | 1                                                |  |
| Product Weight               | 0.46 lbs [0.2kg]                                 |  |
| Warranty Information         |                                                  |  |
| Warranty                     | Limited Lifetime                                 |  |



THE CABLE MARKING IS CONCAVE LETTERING MOULD