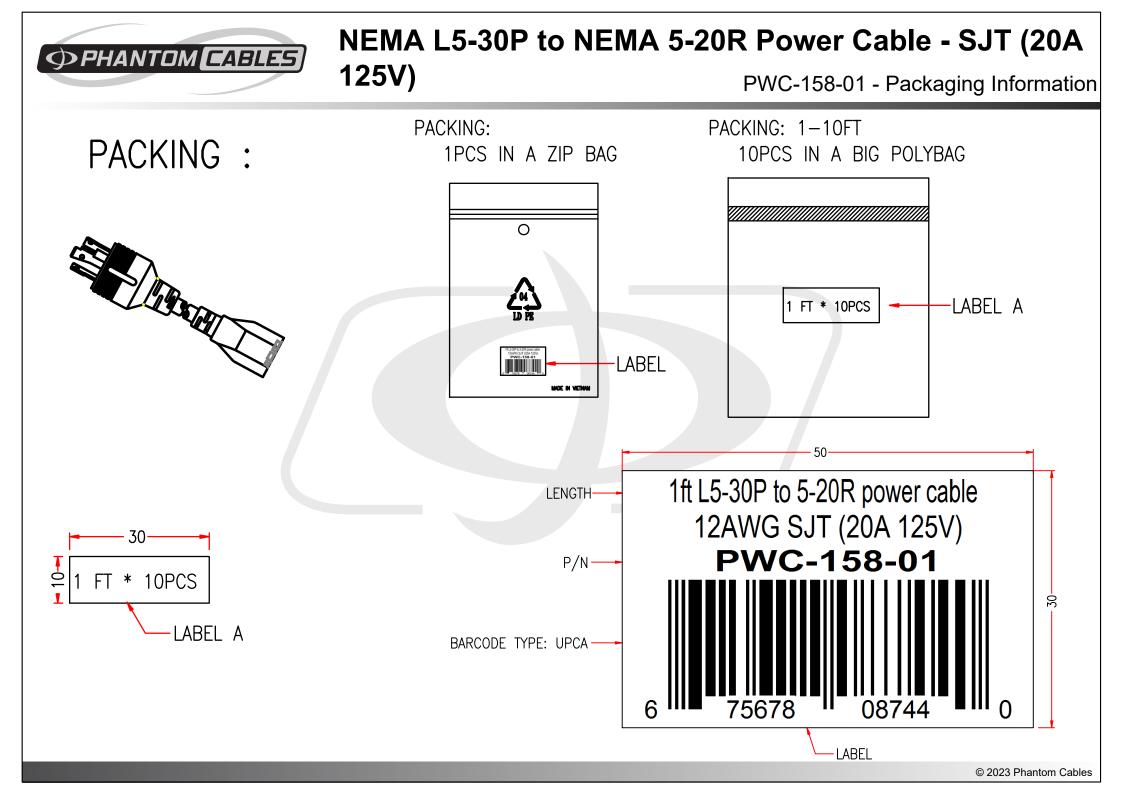

|                      |
| Cable                     | c(UL)us                     |                      |
| ISO                       | ISO 9001:2015, ISO 14000    |                      |
| RoHS                      | Yes                         |                      |
| Reach                     | Yes                         |                      |
| Conflict Minerals         | Yes                         |                      |
| Warranty Information      |                             |                      |
| Warranty                  | Limited Lifetime            |                      |
|                           |                             | © 2022 Dearton Cable |

PHANTOM CABLES

## NEMA L5-30P to NEMA 5-20R Power Cable - SJT (20A 125V)

PWC-158-01 - Line Drawing