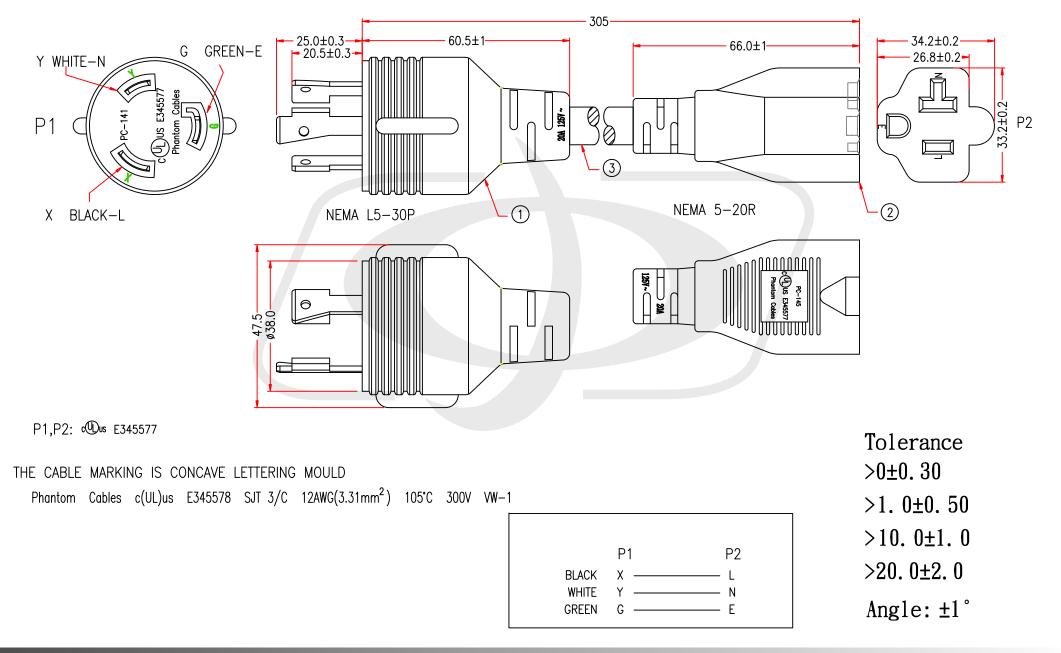

## NEMA L5-30P to NEMA 5-20R Power Cable - SJT (20A 125V)

PWC-158-01 - Line Drawing

## **Physical Characteristics**

| Color                     | Black                       |                      |
|---------------------------|-----------------------------|----------------------|
| Length                    | 1 foot [0.3m]               |                      |
| Number of Conductors      | 3 Conductor                 |                      |
| Wire Gauge                | 12 AWG                      |                      |
| Jacket                    | Heavy Duty SJT              |                      |
| Jacket Material           | 100% Virgin PVC - Polyvinyl |                      |
| Jacket Fire Rating        | Chloride FT2, VW-1          |                      |
| Strain Relief             | Molded 100% Virgin PVC      |                      |
| Conductor Material        | 100% bare copper            |                      |
| Temperature Rating        | -20 deg C to 105 deg C      |                      |
| Connector(s)              |                             |                      |
| Connector A               | NEMA L5-30P                 |                      |
| Connector B               | NEMA 5-15R/5-20R T-Slot     |                      |
| Performance               |                             |                      |
| Power Rating              | 20 Amp / 125 Volt           |                      |
| Approvals / Environmental |                             |                      |
| L5-30P                    | c(UL)us                     |                      |
| 5-20R                     | c(UL)us                     |                      |
| Cable                     | c(UL)us                     |                      |
| ISO                       | ISO 9001:2015, ISO 14000    |                      |
| RoHS                      | Yes                         |                      |
| Reach                     | Yes                         |                      |
| Conflict Minerals         | Yes                         |                      |
| Warranty Information      |                             |                      |
| Warranty                  | Limited Lifetime            |                      |
|                           |                             | © 2022 Dearton Cable |