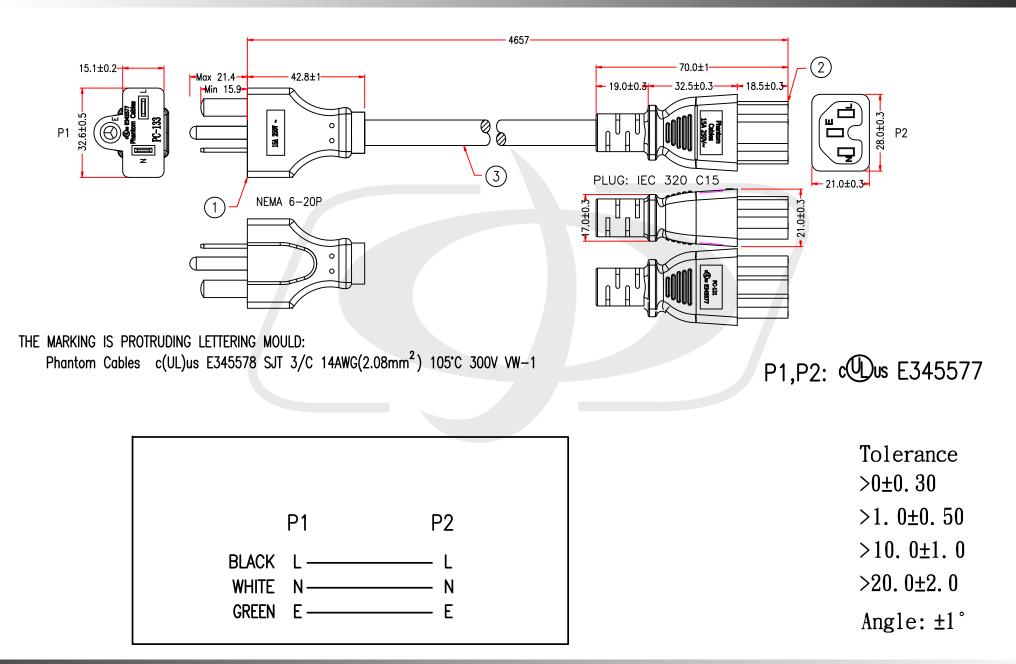

## NEMA 6-20P to IEC C15 Power Cable - 14AWG

PWC-143-xx - Line Drawing

#### **Physical Characteristics**

| r nysical onalacteristics |                                      |
|---------------------------|--------------------------------------|
| Colors Available          | Black                                |
| Lengths Available         | 12ft                                 |
| Number of Conductors      | 3 Conductor                          |
| Wire Gauge                | 14 AWG                               |
| Jacket                    | Heavy Duty SJT                       |
| Jacket Material           | 100% Virgin PVC - Polyvinyl Chloride |
| Jacket Fire Rating        | VW-1, FT2                            |
| Strain Relief             | Molded 100% Virgin PVC               |
| Temperature Rating        | -20 deg C to 105 deg C               |
| <u>Connector(s)</u>       |                                      |
| Connector A               | NEMA 6-20P                           |
| Connector B               | IEC 60320 C15                        |
| Performance               |                                      |
| Power Rating              | 15 Amp / 250 Volt                    |
| Approvals / Environmenta  | <u>l</u>                             |
| 6-20P                     | c(UL)us                              |
| C15                       | c(UL)us                              |
| Cable                     | c(UL)us                              |
| ISO                       | ISO 9001:2015, ISO 14000             |
| RoHS                      | Yes                                  |
| Reach                     | Yes                                  |
| Conflict Minerals         | Yes                                  |
| Warranty Information      |                                      |
| Warranty                  | Limited Lifetime                     |
|                           |                                      |