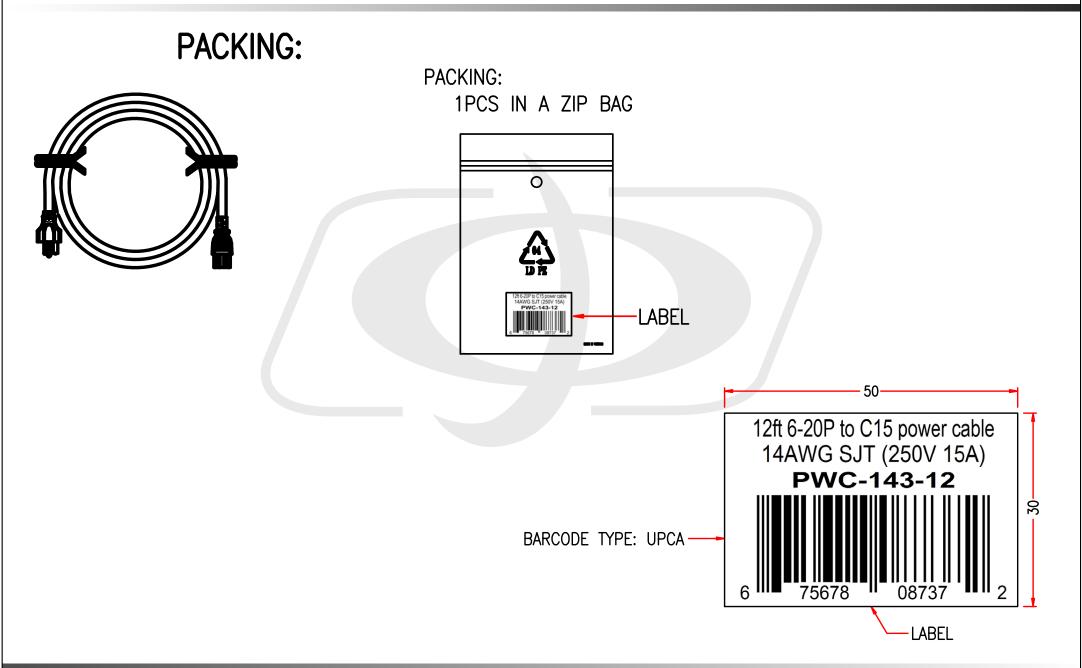

## NEMA 6-20P to IEC C15 Power Cable - 14AWG

PWC-143-xx - Packaging Information