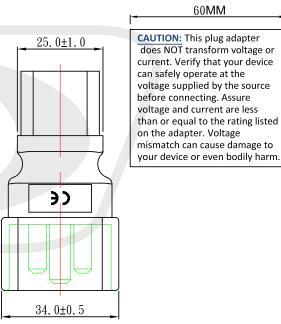

# C20 to C13 Power Adapter

PW-AD111 - Line Drawing

60MM

IEC 60320 C13 to IEC 60320 C20 Plug

**CAUTION:** This plug adapter does NOT transform voltage or current. Verify that your device can safely operate at the voltage supplied by the source before connecting. Assure voltage and current are less than or equal to the rating listed on the adapter. Voltage

60MM

TOLERANCE

 $>0\pm0.30$ 

 $>1.0\pm0.50$ 

>10.0±1.0

 $>20.0\pm2.0$ Angle:

±1°