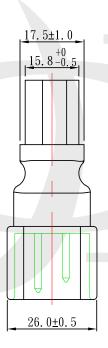

# C20 to C13 Power Adapter

PW-AD111 - Line Drawing

60MM

IEC 60320 C13 to IEC 60320 C20 Plug

**CAUTION:** This plug adapter does NOT transform voltage or current. Verify that your device can safely operate at the voltage supplied by the source before connecting. Assure voltage and current are less than or equal to the rating listed on the adapter. Voltage

60MM

TOLERANCE

 $>0\pm0.30$ 

 $>1.0\pm0.50$ 

>10.0±1.0

 $>20.0\pm2.0$ Angle:

±1°