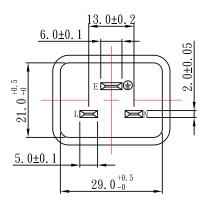

#### **Physical Characteristics**

Connector Plating Nickel

Color Black

Electrical Rating Up to 10A at 250V

Insulation Resistance  $100M\Omega$ 

Dielectric Voltage 2000V/sec

**Connectors** 

Connector A C20 Plug

Connector B C13 Receptacle