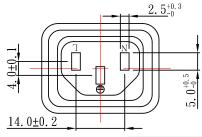

Connector B C13 Receptacle

# C20 to C13 Power Adapter

PW-AD111 - Line Drawing

60MM

IEC 60320 C13 to IEC 60320 C20 Plug

**CAUTION:** This plug adapter does NOT transform voltage or current. Verify that your device can safely operate at the voltage supplied by the source before connecting. Assure voltage and current are less than or equal to the rating listed on the adapter. Voltage