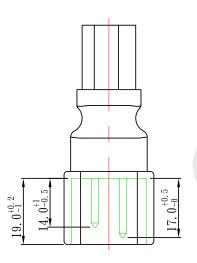

#### **Physical Characteristics**

Connector Plating Nickel

Color Black

Electrical Rating Up to 10A at 250V

Insulation Resistance  $100M\Omega$ 

Dielectric Voltage 2000V/sec

**Connectors** 

Connector A C20 Plug

# C20 to C13 Power Adapter

PW-AD111 - Line Drawing

60MM

IEC 60320 C13 to IEC 60320 C20 Plug

**CAUTION:** This plug adapter does NOT transform voltage or current. Verify that your device can safely operate at the voltage supplied by the source before connecting. Assure voltage and current are less than or equal to the rating listed on the adapter. Voltage