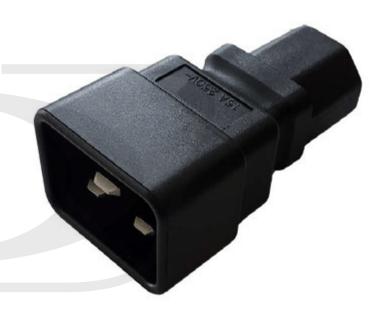

### **Description**

This adapter consists of a C20 plug on one end and a C13 receptacle on the other. It is primarily used to adapt or convert an existing power cable.

#### **Physical Characteristics**

Connector Plating Nickel

Color Black

Electrical Rating Up to 10A at 250V

Insulation Resistance  $100M\Omega$ 

Dielectric Voltage 2000V/sec

**Connectors** 

Connector A C20 Plug

Connector B C13 Receptacle