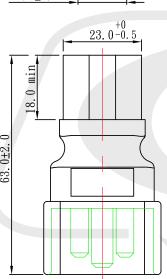

# C20 to C13 Power Adapter

PW-AD111 - Line Drawing

60MM

IEC 60320 C13 to IEC 60320 C20 Plug

**CAUTION:** This plug adapter does NOT transform voltage or current. Verify that your device can safely operate at the voltage supplied by the source before connecting. Assure voltage and current are less than or equal to the rating listed on the adapter. Voltage

60MM

TOLERANCE

 $>0\pm0.30$ 

 $>1.0\pm0.50$ 

>10.0±1.0

 $>20.0\pm2.0$ Angle:

±1°