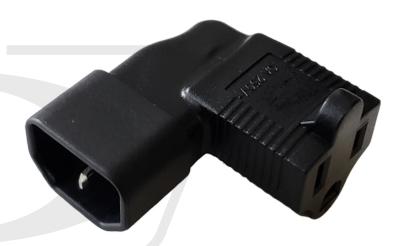

# C14 to 5-15R Right Angle Power Adapter

PW-AD104 - Specifications

### **Description**

This adapter consists of a C14 plug on one end and a 5-15R right angle receptacle on the other. It is primarily used to adapt or convert an existing power cable.

#### **Physical Characteristics**

Connector Plating Nickel

Color Black

Electrical Rating Up to 10A at 250V

Insulation Resistance 100MΩ

Dielectric Voltage 2000V/sec

**Connectors** 

Connector A C14 Plug

Connector B 5-15R Right Angle Receptacle

**Approvals/Environmental** 

RoHS Yes

Reach Yes

ISO ISO14001:2015, ISO9001:2015

**Packaging Information** 

Packaging Quantity

Product Weight 0.10 lbs [0.04kg]