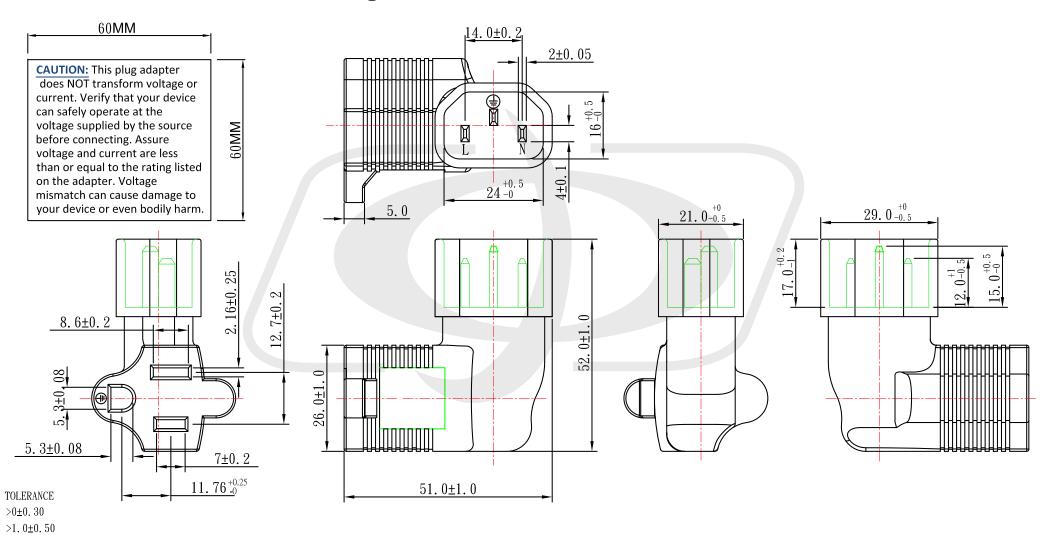

# C14 to 5-15R Right Angle Power Adapter

PW-AD104 - Line Drawing

>10.0±1.0 >20.0±2.0 Angle: ±1°