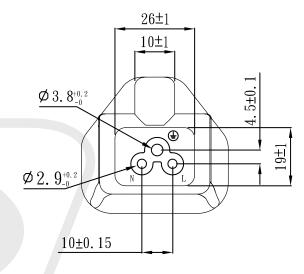

# BS1363 (UK) Male to C5 Power Adapter

PW-AD066 - Line Drawing

3/250~ BS1363/A

### IEC C5 to BS1363

 ${\tt TOLERANCE}$ 

>0±0.30

>1.0±0.50

>10.0±1.0

>20.0<u>±</u>2.0

Angle:

±1°