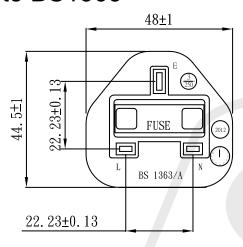

# BS1363 (UK) Male to C5 Power Adapter

PW-AD066 - Line Drawing

3/250~ BS1363/A