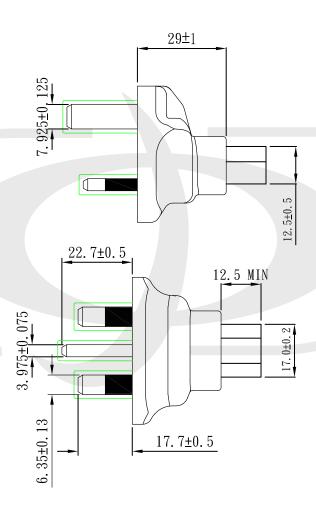

# BS1363 (UK) Male to C5 Power Adapter

PW-AD066 - Line Drawing

3/250~ BS1363/A

### IEC C5 to BS1363

 ${\tt TOLERANCE}$ 

>0±0.30

>1.0±0.50

>10.0±1.0

>20.0<u>±</u>2.0

Angle:

±1°