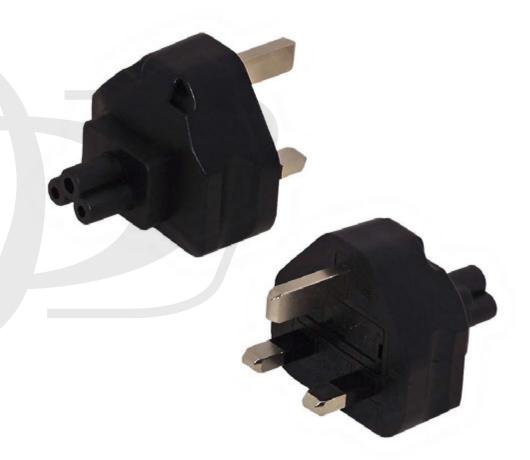

#### **Description**

This adapter consists of BS1363 (UK) plug on one end and a C5 receptacle on the other. It is primarily used to adapt or convert an existing power cable.

#### **Physical Characteristics**

Connector Plating Nickel

Color Black

Electrical Rating Up to 3A at 250V

Insulation Resistance  $100M\Omega$ 

Dielectric Voltage 2000V/sec

**Connectors** 

Connector A BS1363 (UK) Plug

Connector B C5 Receptacle

**Environmental** 

RoHS Yes

Reach Yes

ISO ISO14001:2015, ISO9001:2015

**Packaging Information** 

Packaging Quantity

Product Weight 0.15 lbs [0.07kg]