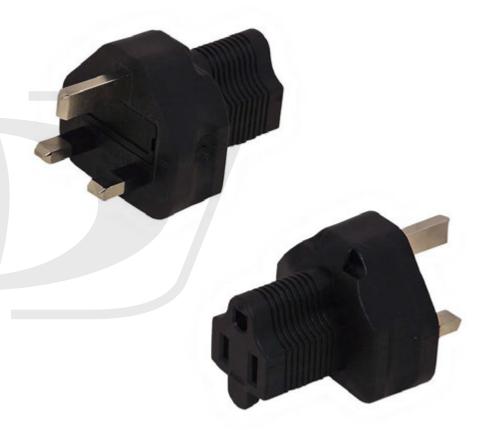

## **Description**

This adapter consists of BS1363 (UK) plug on one end and a 5-15R receptacle on the other. It is primarily used to adapt or convert an existing power cable.

## **Physical Characteristics**

Connector Plating Nickel

Color Black

Electrical Rating Up to 13A at 250V

Insulation Resistance  $100M\Omega$ 

Dielectric Voltage 2000V/sec

**Connectors** 

Connector A BS1363 (UK) Plug

Connector B 5-15R Receptacle

**Approvals/Environmental** 

UL Recognized Component UR

RoHS Yes

Reach Yes

ISO ISO14001:2015, ISO9001:2015

**Packaging Information** 

Packaging Quantity