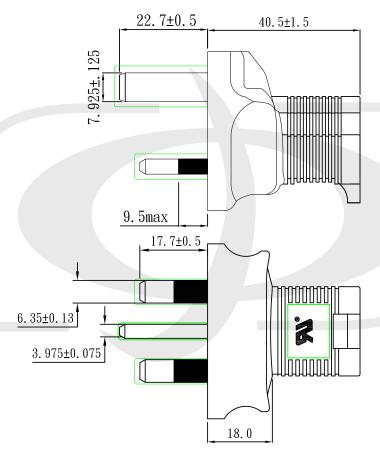

## BS1363 (UK) Male to 5-15R Power Adapter

PW-AD063 - Line Drawing

13/250 BS1363/A (2015)

NEMA 5-15R to BS1363

TOLERANCE

 $>0\pm0.30$ 

 $>1.0\pm0.50$ 

>10.0±1.0

 $>20.0\pm2.0$ 

Angle:

±1°