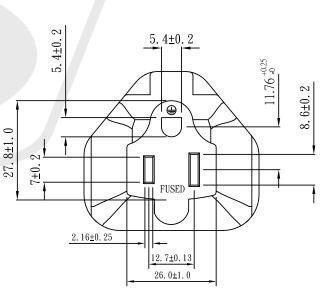

## BS1363 (UK) Male to 5-15R Power Adapter

PW-AD063 - Line Drawing

13/250 BS1363/A (2015)

NEMA 5-15R to BS1363

TOLERANCE

 $>0\pm0.30$ 

 $>1.0\pm0.50$ 

>10.0±1.0

 $>20.0\pm2.0$ 

Angle:

±1°