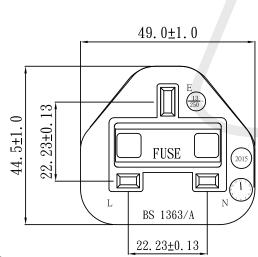

## BS1363 (UK) Male to 5-15R Power Adapter

PW-AD063 - Line Drawing

13/250 BS1363/A (2015)

NEMA 5-15R to BS1363

TOLERANCE

 $>0\pm0.30$ 

 $>1.0\pm0.50$ 

>10.0±1.0

 $>20.0\pm2.0$ 

Angle:

±1°