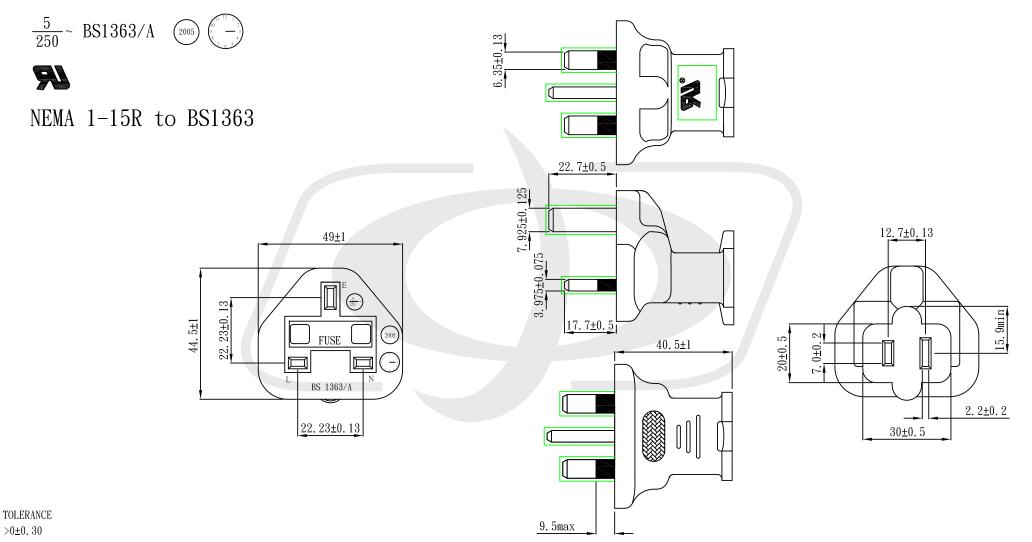

## BS1363 (UK) Male to 1-15R Power Adapter

PW-AD061 - Line Drawing

TOLERANCE >0±0.30 >1.0±0.50 >10.0±1.0 >20.0±2.0 Angle: ±1°