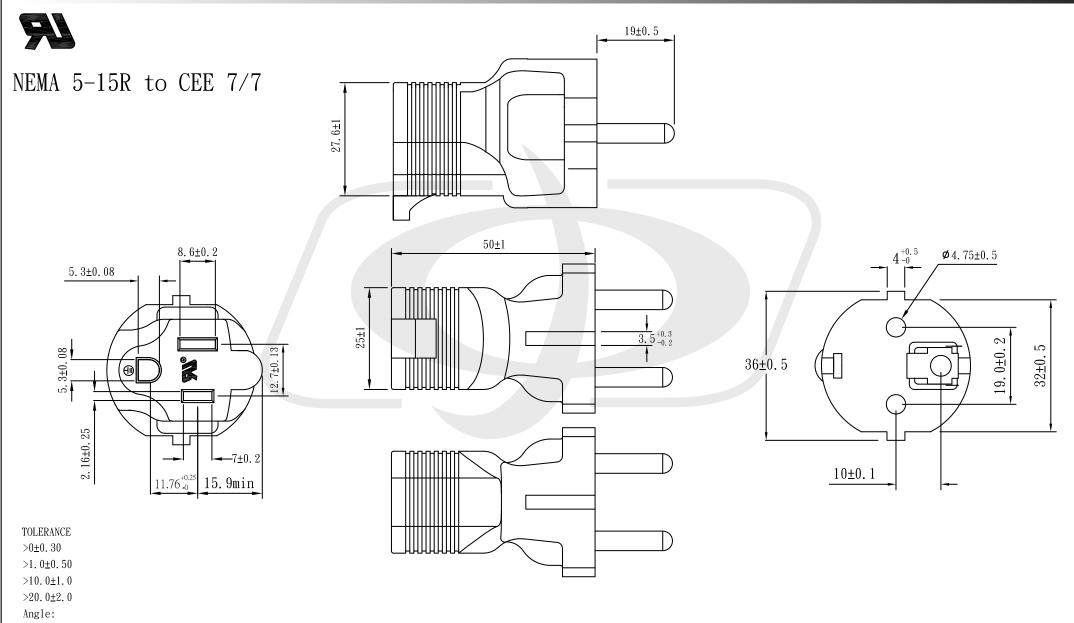

## SCHUKO CEE 7/7 (Euro) Male to 5-15R Power Adapter

PW-AD053 - Line Drawing

 $\pm 1$   $^{\circ}$