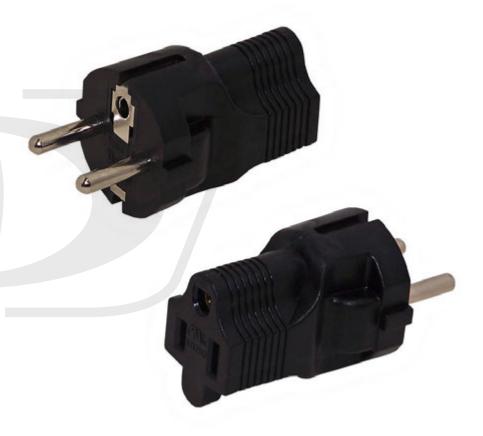

## SCHUKO CEE 7/7 (Euro) Male to 5-15R Power Adapter

PW-AD053 - Specifications

## **Description**

This adapter consists of a SCHUKO CEE 7/16 (Euro) plug on one end and a 1-15R receptacle on the other. It is primarily used to adapt or convert an existing power cable.

5