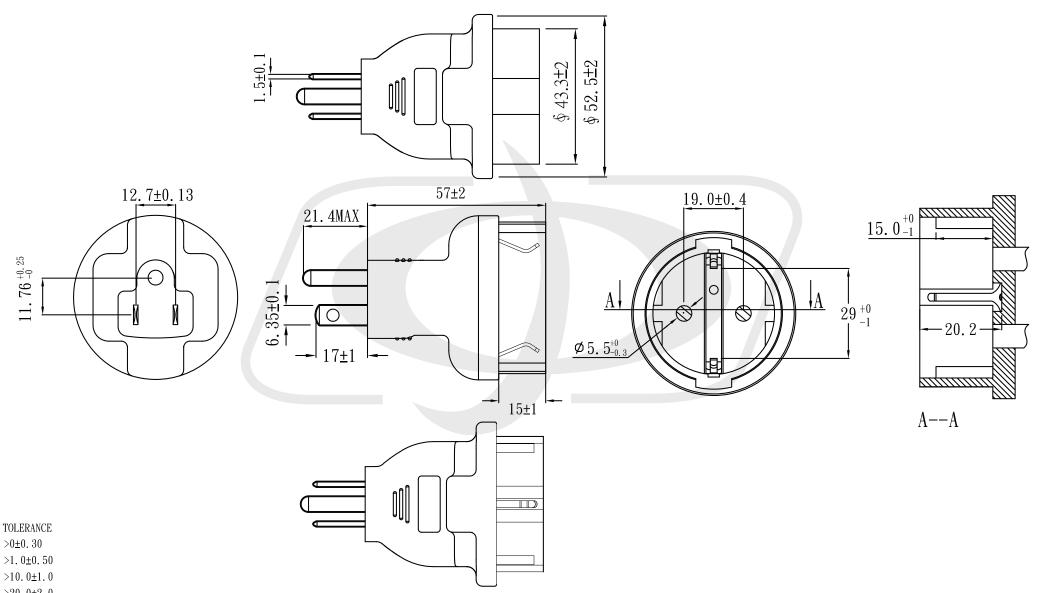

## SCHUKO CEE 7/7 (Euro) Female to 5-15P Power Adapter

PW-AD052 - Line Drawing

TOLERANCE

 $>1.0\pm0.50$ 

 $>20.0\pm2.0$ 

Angle:

±1°