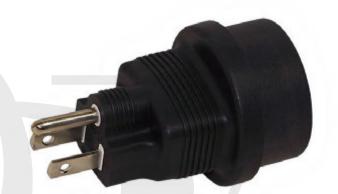

## **Description**

This adapter consists of a 5-15P plug on one end and a SCHUKO CEE 7/7 (Euro) receptacle on the other. It is primarily used to adapt or convert an existing power cable.

## **Physical Characteristics**

Connector Plating Nickel

Color Black

Electrical Rating Up to 10A at 125V

Insulation Resistance  $100M\Omega$ 

Dielectric Voltage 2000V/sec

**Connectors** 

Connector A 5-15P Plug