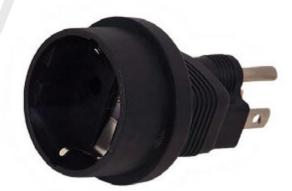

## **Description**

This adapter consists of a 5-15P plug on one end and a SCHUKO CEE 7/7 (Euro) receptacle on the other. It is primarily used to adapt or convert an existing power cable.

Connector B SCHUKO CEE 7/7 (Euro) Receptacle

**Environmental** 

RoHS Yes

Reach Yes

ISO ISO14001:2015, ISO9001:2015

**Packaging Information** 

Packaging Quantity 1

Product Weight 0.20 lbs [0.09kg]