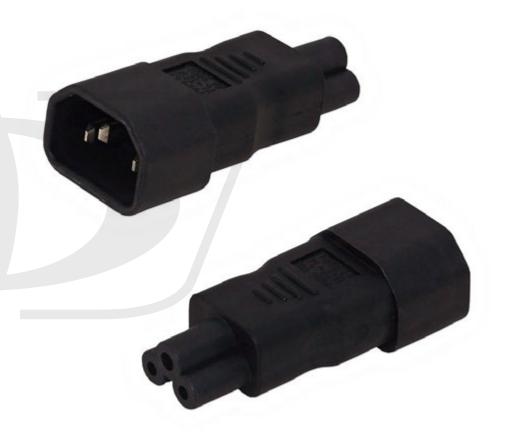

## **Description**

This adapter consists of a C14 plug on one end and a C5 receptacle on the other. It is primarily used to adapt or convert an existing power cable.