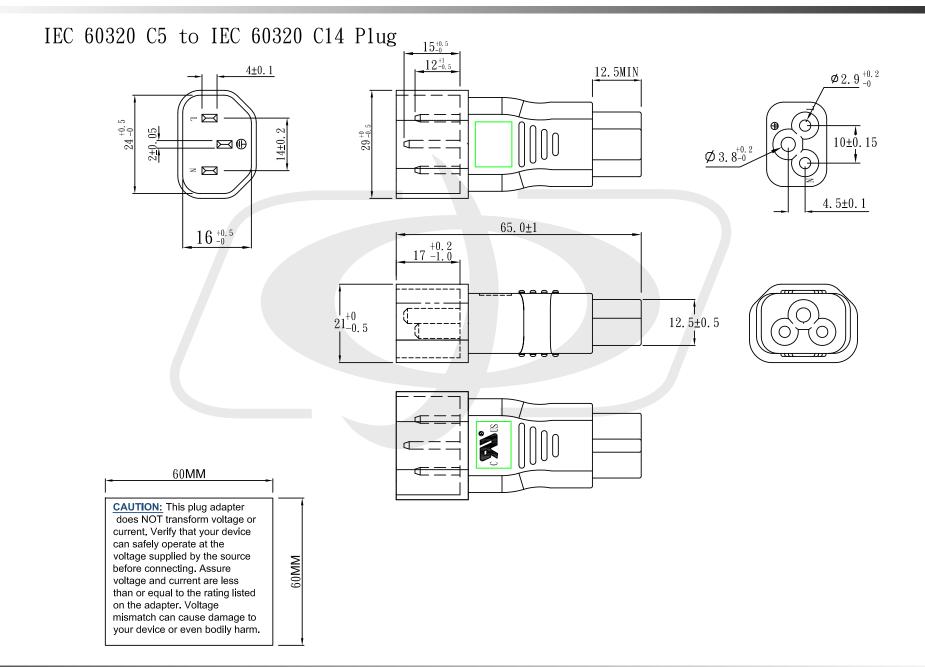

PW-AD026 - Line Drawing

TOLERANCE >0±0.30 >1.0±0.50 >10.0±1.0 >20.0±2.0 Angle: ±1°

PHANTOM CABLES

© 2021 Phantom Cables