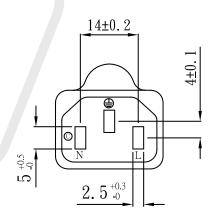

# 5-15P to C13 Power Adapter

PW-AD014 - Line Drawing

 $21.0\pm1.0$ 

 $26.0\pm0.5$ 

#### TOLERANCE

>0±0.30

>1.0±0.50

>10.0±1.0

>20.0<u>+</u>2.0

Angle:

 $\pm 1\,^\circ$