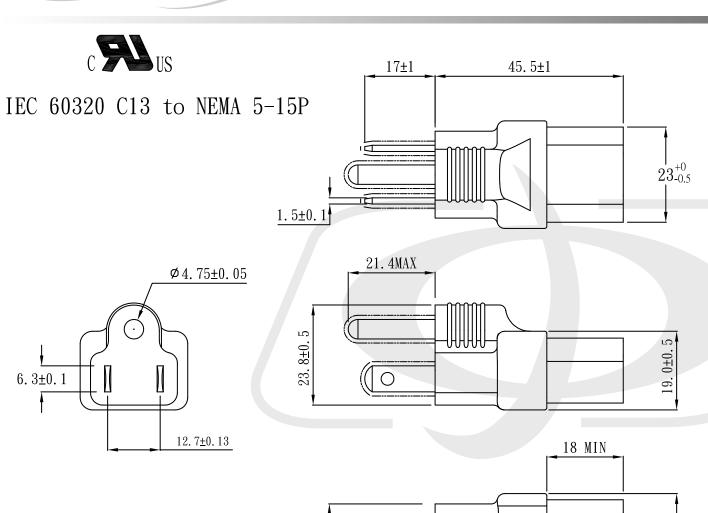

# 5-15P to C13 Power Adapter

PW-AD014 - Line Drawing

 $21.0\pm1.0$ 

 $26.0\pm0.5$ 

#### TOLERANCE

>0±0.30

>1.0±0.50

>10.0±1.0

>20.0<u>+</u>2.0

Angle:

 $\pm 1\,^\circ$