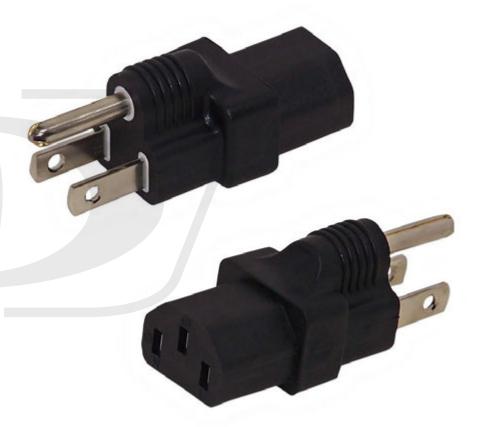

### **Description**

This adapter consists of a 5-15P plug on one end and a C13 receptacle on the other. It is primarily used to adapt or convert an existing power cable.

#### **Physical Characteristics**

Connector Plating Nickel

Color Black

Electrical Rating Up to 10A at 125V

Insulation Resistance  $100M\Omega$ 

Dielectric Voltage 2000V/sec

**Connectors** 

Connector A 5-15P Plug

Connector B C13 Receptacle

**Approvals/Environmental** 

c(UL)us Recognized Component c(UR)us

RoHS Yes

Reach Yes

ISO ISO14001:2015, ISO9001:2015

**Packaging Information** 

Packaging Quantity 1