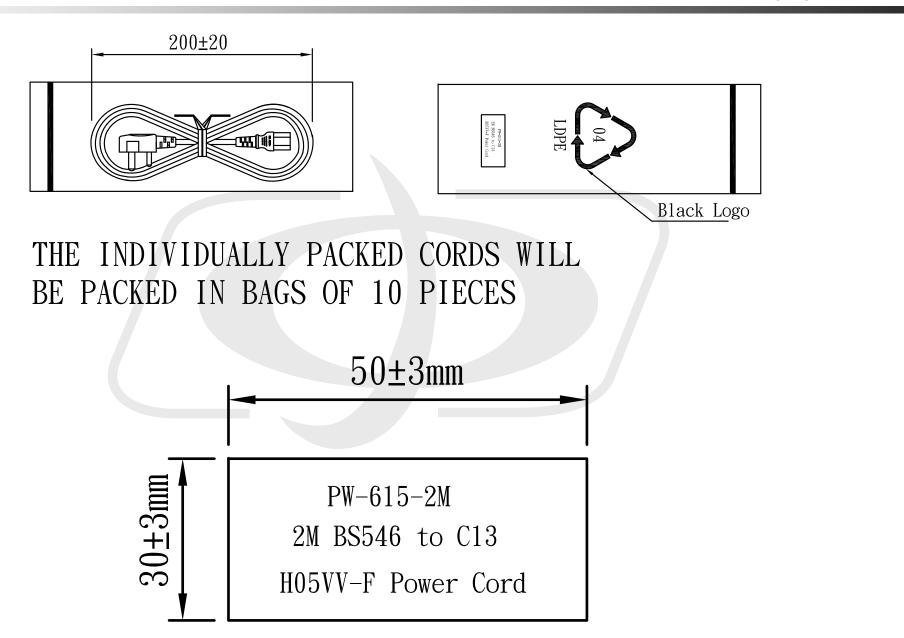

### 2m BS546 (South Africa) to IEC C13 Power Cord

PW-615-2M - Packaging Information