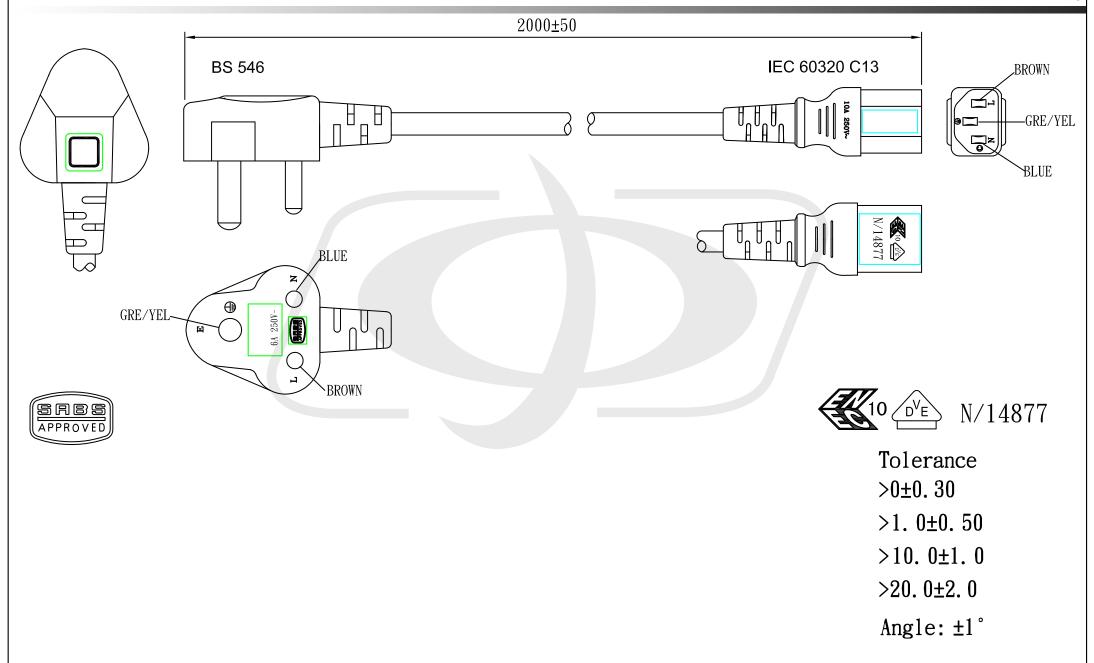

## 2m BS546 (South Africa) to IEC C13 Power Cord

PW-615-2M - Line Drawing

#### **Physical Characteristics**

| <u>i nysicul onuluctenstics</u> |                                      |
|---------------------------------|--------------------------------------|
| Color                           | Black                                |
| Length                          | 2m                                   |
| Number of Conductors            | 3 Conductor                          |
| Wire Gauge                      | 1.0mm2                               |
| Jacket                          | H05VV-F                              |
| Jacket Material                 | 100% Virgin PVC - Polyvinyl Chloride |
| Strain Relief                   | Molded 100% Virgin PVC               |
| <u>Connector(s)</u>             |                                      |
| Connector A                     | BS546 (South Africa)                 |
| Connector B                     | IEC 60320 C13                        |
| Performance                     |                                      |
| Power Rating                    | 6 Amp / 250 Volt                     |
| Approvals / Environmental       |                                      |
| Standards                       | Manufactured in Compliance With      |
| ISO                             | BS546 ISO 9001:2015, ISO 14000       |
| Additional Standards            |                                      |
| Available Upon Request          |                                      |
| RoHS                            | Yes                                  |
| Reach                           | Yes                                  |
| Conflict Minerals               | Yes                                  |
| Warranty Information            |                                      |
| Warranty                        | Limited Lifetime                     |
|                                 |                                      |