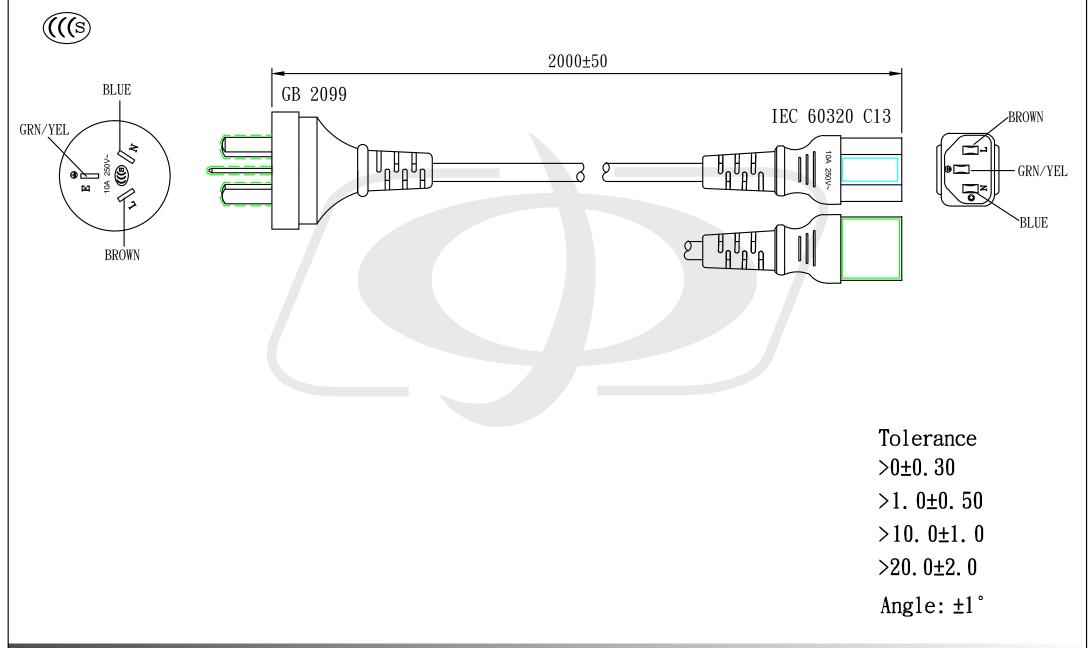

## 2m GB2099 (China) to IEC C13 Power Cord

PW-610-2M - Line Drawing

## Description

This power cord consists of a GB2099 male on one end and a C13 female on the other end. It is typically used to connect a server or UPS to a PDU or a wall outlet. These cables are constructed with UL mandated inner plastic frame molds to enhance terminal alignment and high quality molds. The connectors premium quality to ensure a snug fit into PDU receptacles. Each assembly is 100% continuity tested and 100% HVT (High Voltage) tested and inspected before shipping.

| Physical Characteristics |
|--------------------------|
|--------------------------|

| Physical Characteristics  |                                      |
|---------------------------|--------------------------------------|
| Color                     | Black                                |
| Length                    | 2m                                   |
| Number of Conductors      | 3 Conductor                          |
| Wire Gauge                | 1.0mm2                               |
| Jacket                    | H05VV-F                              |
| Jacket Material           | 100% Virgin PVC - Polyvinyl Chloride |
| Strain Relief             | Molded 100% Virgin PVC               |
| Connector(s)              |                                      |
| Connector A               | GB2099 (China)                       |
| Connector B               | IEC 60320 C13                        |
| Performance               |                                      |
| Power Rating              | 10 Amp / 250 Volt                    |
| Approvals / Environmental |                                      |
| Standards                 | Manufactured in Compliance With      |
| ISO                       | GB2099 ISO 9001:2015, ISO 14000      |
| Additional Standards      |                                      |
| Available Upon Request    |                                      |
| RoHS                      | Yes                                  |
| Reach                     | Yes                                  |
| Conflict Minerals         | Yes                                  |
| Warranty Information      |                                      |
| Warranty                  | Limited Lifetime                     |
|                           |                                      |