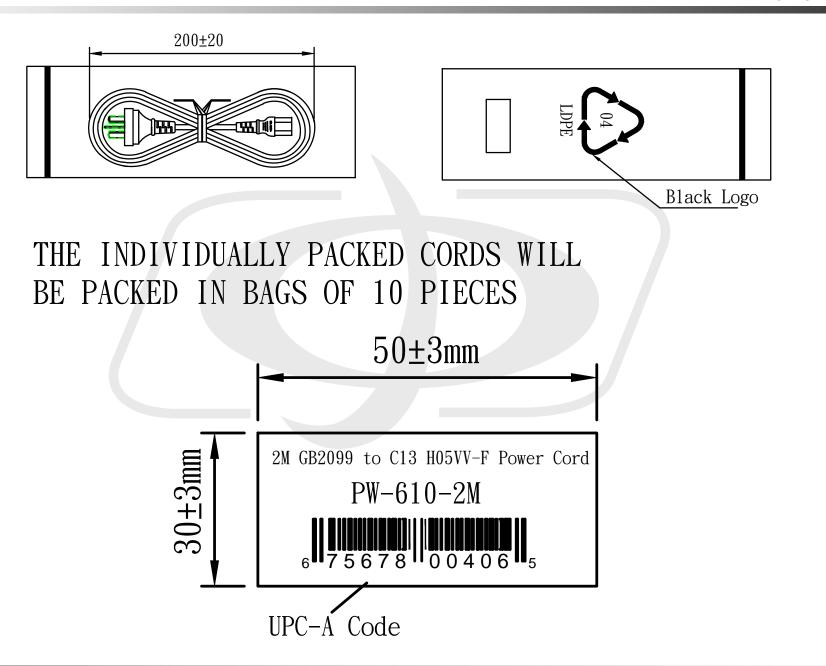

Compliance With      |
| ISO                       | GB2099 ISO 9001:2015, ISO 14000      |
| Additional Standards      |                                      |
| Available Upon Request    |                                      |
| RoHS                      | Yes                                  |
| Reach                     | Yes                                  |
| Conflict Minerals         | Yes                                  |
| Warranty Information      |                                      |
| Warranty                  | Limited Lifetime                     |
|                           |                                      |



## 2m GB2099 (China) to IEC C13 Power Cord

PW-610-2M - Line Drawing





## 2m GB2099 (China) to IEC C13 Power Cord

PW-610-2M - Packaging Information