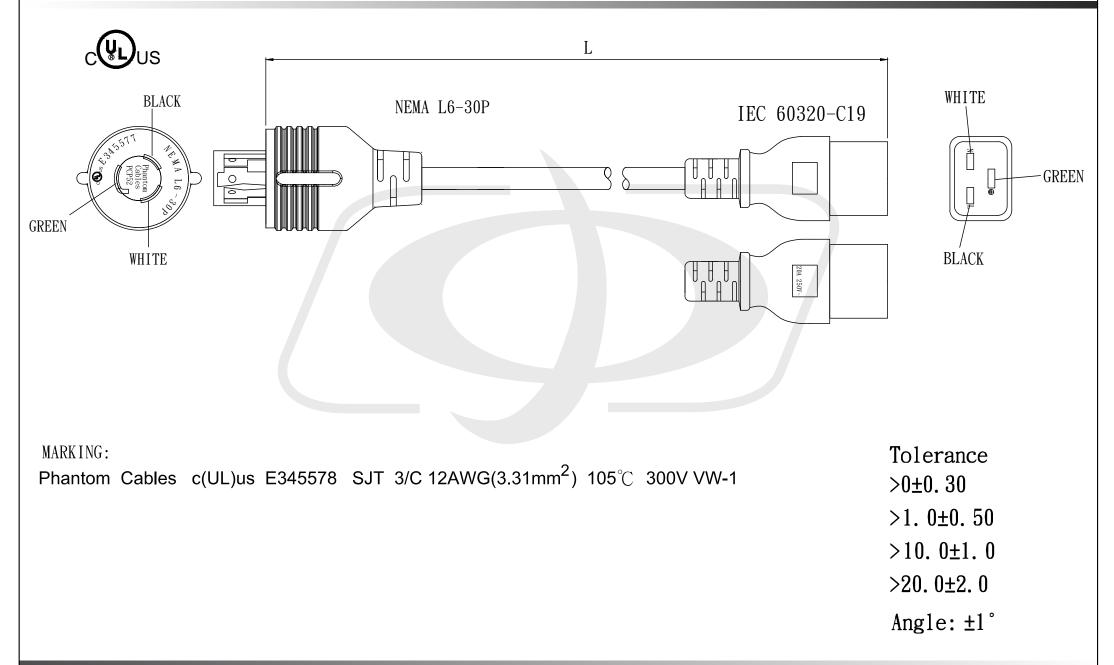

## NEMA L6-30P to IEC C19 Power Cable - 12AWG

PW-166-xx - Line Drawing

#### Description

Warranty

This power cord consists of a L6-30P male on one end and a C19 female on the other end. It is typically used to connect a server or UPS to a PDU or a wall outlet. These cables are constructed with UL mandated inner plastic frame molds to enhance terminal alignment and produce a high quality connector. The connectors premium quality ensures a snug fit with receptacles. Each assembly is 100% continuity tested and 100% HVT (High Voltage) tested and inspected before shipping.

#### **Physical Characteristics**

| <u></u>                   |                                      |
|---------------------------|--------------------------------------|
| Colors Available          | Black                                |
| Lengths Available         | 8ft / 15ft                           |
| Number of Conductors      | 3 Conductor                          |
| Wire Gauge                | 12 AWG                               |
| Jacket                    | Heavy Duty SJT                       |
| Jacket Material           | 100% Virgin PVC - Polyvinyl Chloride |
| Jacket Fire Rating        | VW-1, FT2                            |
| Strain Relief             | Molded 100% Virgin PVC               |
| Temperature Rating        | -20 deg C to 105 deg C               |
| Connector(s)              |                                      |
| Connector A               | NEMA L6-30P                          |
| Connector B               | IEC 60320 C19                        |
| Performance               |                                      |
| Power Rating              | 20 Amp / 250 Volt                    |
| Approvals / Environmental |                                      |
| L6-30P                    | c(UL)us                              |
| C19                       | c(UL)us                              |
| Cable                     | c(UL)us                              |
| ISO                       | ISO 9001:2015, ISO 14000             |
| RoHS                      | Yes                                  |
| Reach                     | Yes                                  |
| Conflict Minerals         | Yes                                  |
| Warranty Information      |                                      |
|                           |                                      |