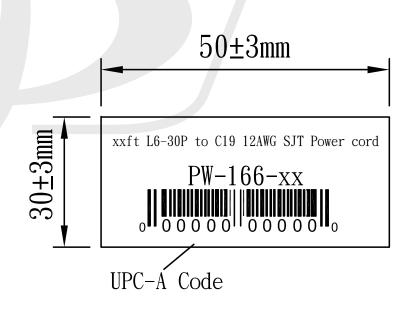

### NEMA L6-30P to IEC C19 Power Cable - 12AWG

PW-166-xx - Packaging Information

| P/N       | LENGTH(Lmm) | UPC          |  |
|-----------|-------------|--------------|--|
| PW-166-08 | 2440mm      | 675678003808 |  |
| PW-166-15 | 4572mm      | 675678003815 |  |