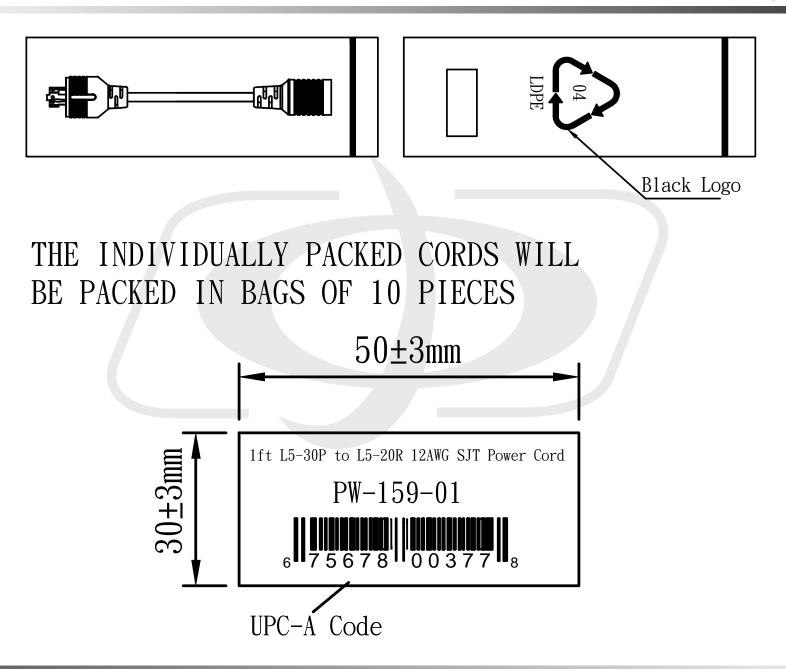

## 1ft NEMA L5-30P to NEMA L5-20R Power Cable - 12AWG

PW-159-01 - Packaging Information