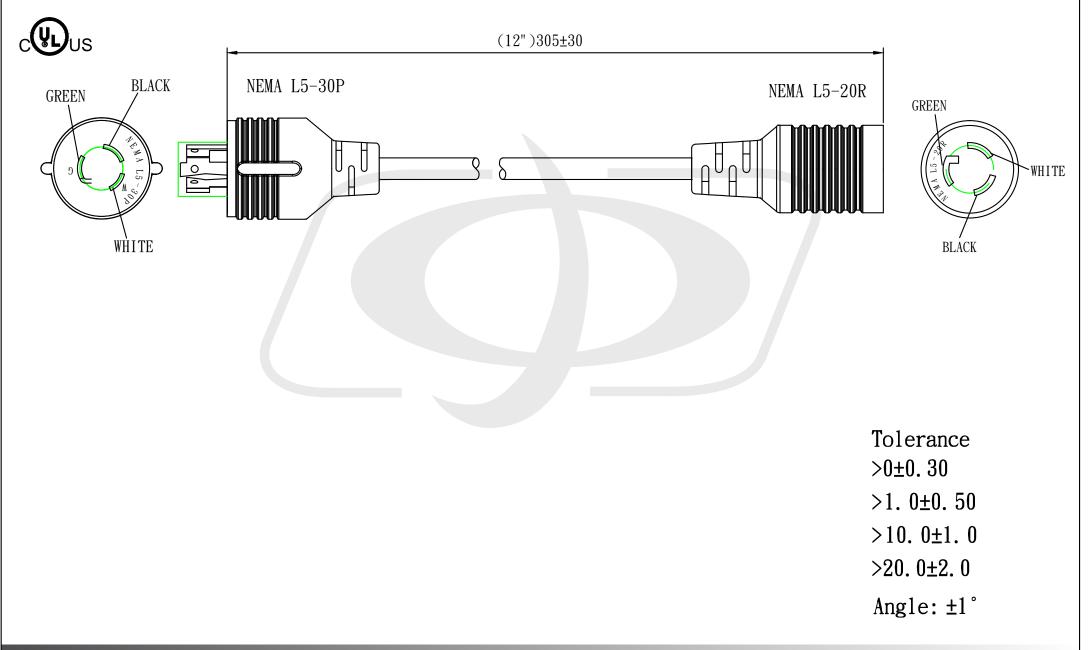

1ft NEMA L5-30P to NEMA L5-20R Power Cable - 12AWG

PW-159-01 - Line Drawing

PHANTOM ABLES

PHANTOM ABLES

#### **Description**

This power cord consists of a L5-30P male on one end and a L5-20R female on the other end. It is typically used as an adapter cable. These cables are constructed with UL mandated inner plastic frame molds to enhance terminal alignment and produce a high quality connector. The connectors premium quality ensures a snug fit with receptacles. Each assembly is 100% continuity tested and 100% HVT (High Voltage) tested and inspected before shipping.

#### **Physical Characteristics**

| Color                     | Black                                |
|---------------------------|--------------------------------------|
| Length                    | 1 foot [0.3m]                        |
| Number of Conductors      | 3 Conductor                          |
| Wire Gauge                | 12 AWG                               |
| Jacket                    | Heavy Duty SJT                       |
| Jacket Material           | 100% Virgin PVC - Polyvinyl Chloride |
| Jacket Fire Rating        | FT2, VW-1                            |
| Strain Relief             | Molded 100% Virgin PVC               |
| Temperature Rating        | -20 deg C to 105 deg C               |
| <u>Connector(s)</u>       |                                      |
| Connector A               | NEMA L5-30P                          |
| Connector B               | NEMA L5-20R                          |
| Performance               |                                      |
| Power Rating              | 20 Amp / 125 Volt                    |
| Approvals / Environmental |                                      |
| L5-30P                    | c(UL)us                              |
| L5-20R                    | c(UL)us                              |
| Cable                     | c(UL)us                              |
| ISO                       | ISO 9001:2015, ISO 14000             |
| RoHS                      | Yes                                  |
| Reach                     | Yes                                  |
| Conflict Minerals         | Yes                                  |
| Warranty Information      |                                      |
| Warranty                  | Limited Lifetime                     |
|                           |                                      |