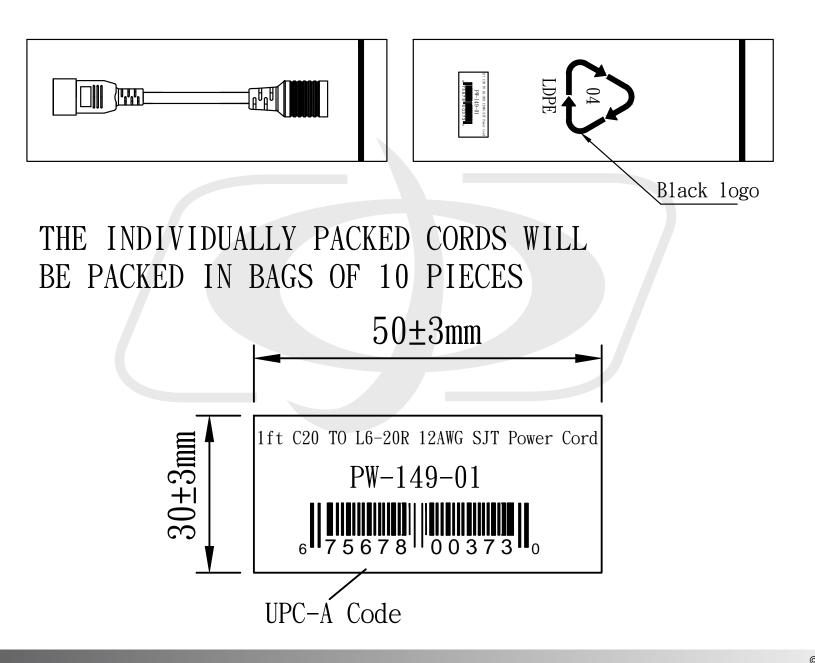

### 1ft IEC C20 to NEMA L6-20R Power Cable - 12AWG

PW-149-01 - Packaging Information