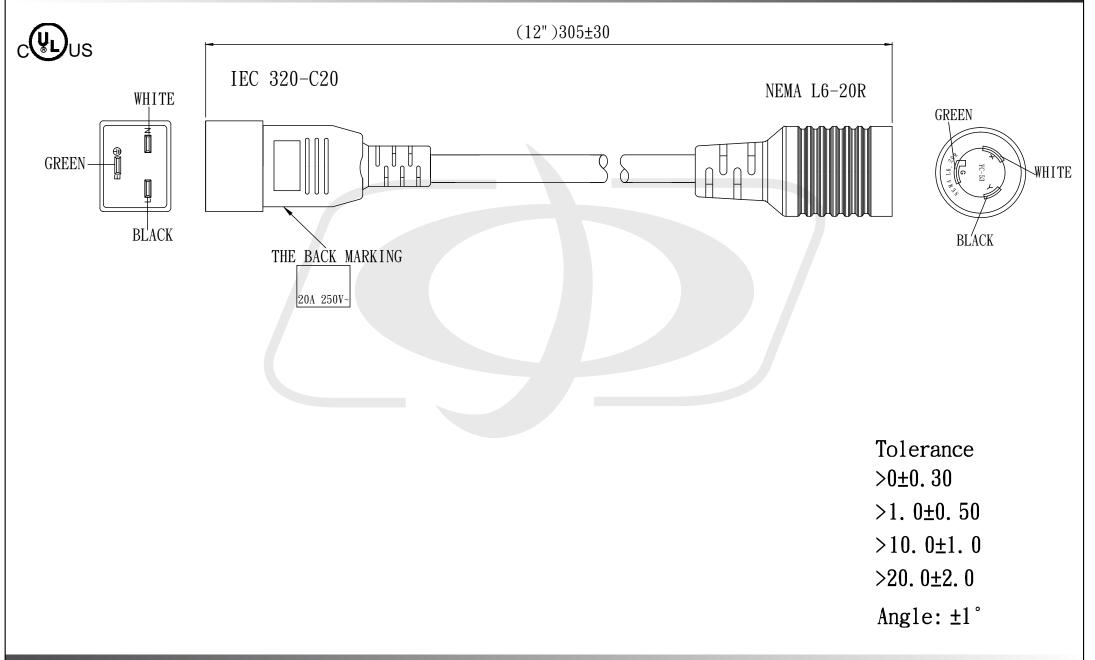

|
| C20                       | c(UL)us                              |
| L6-20R                    | c(UL)us                              |
| Cable                     | c(UL)us                              |
| ISO                       | ISO 9001:2015, ISO 14000             |
| RoHS                      | Yes                                  |
| Reach                     | Yes                                  |
| Conflict Minerals         | Yes                                  |
| Warranty Information      |                                      |
| Warranty                  | Limited Lifetime                     |
|                           |                                      |



## 1ft IEC C20 to NEMA L6-20R Power Cable - 12AWG

PW-149-01 - Line Drawing





### 1ft IEC C20 to NEMA L6-20R Power Cable - 12AWG

PW-149-01 - Packaging Information