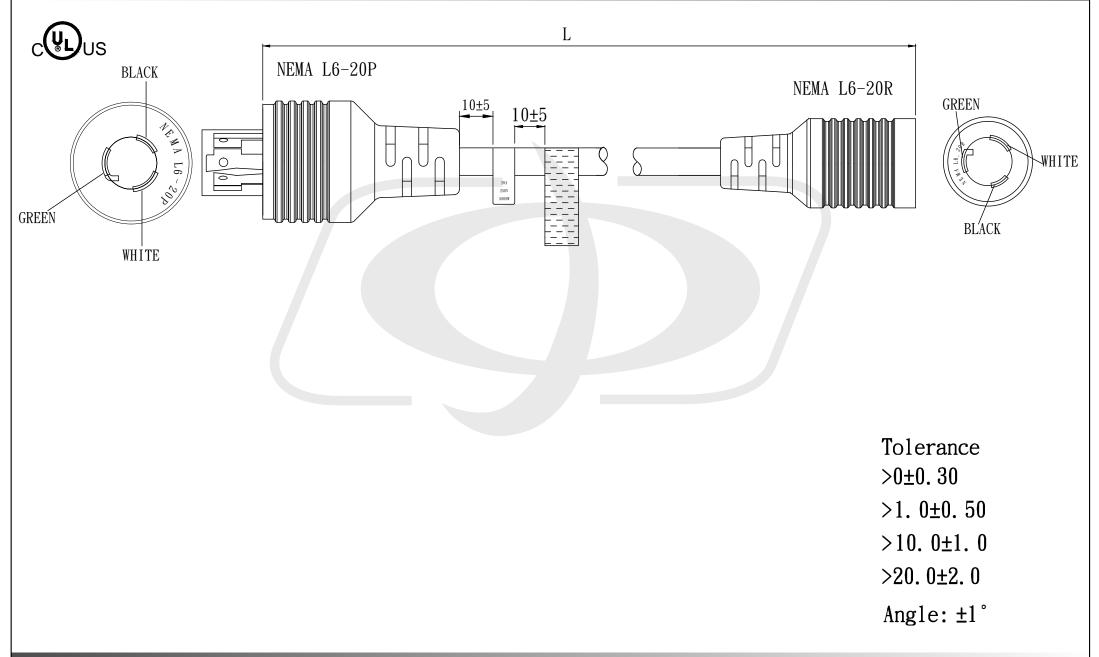

## NEMA L6-20P to NEMA L6-20R Power Cable - 12AWG

PW-147-xx - Line Drawing

### Description

This power cord consists of a L6-20P male on one end and a L6-20R female on the other end. It is typically used as an adapter cable. These cables are constructed with UL mandated inner plastic frame molds to enhance terminal alignment and produce a high quality connector. The connectors premium quality ensures a snug fit with receptacles. Each assembly is 100% continuity tested and 100% HVT (High Voltage) tested and inspected before shipping.

#### **Physical Characteristics**

| I hysical onalacteristics |                                      |
|---------------------------|--------------------------------------|
| Colors Available          | Black                                |
| Lengths Available         | 10ft / 15ft                          |
| Number of Conductors      | 3 Conductor                          |
| Wire Gauge                | 12 AWG                               |
| Jacket                    | Heavy Duty SJT                       |
| Jacket Material           | 100% Virgin PVC - Polyvinyl Chloride |
| Jacket Fire Rating        | VW-1, FT2                            |
| Strain Relief             | Molded 100% Virgin PVC               |
| Temperature Rating        | -20 deg C to 105 deg C               |
| Connector(s)              |                                      |
| Connector A               | NEMA L6-20P                          |
| Connector B               | NEMA L6-20R                          |
| Performance_              |                                      |
| Power Rating              | 20 Amp / 250 Volt                    |
| Approvals / Environmental | <u>.</u>                             |
| L6-20P                    | c(UL)us                              |
| L6-20R                    | c(UL)us                              |
| Cable                     | c(UL)us                              |
| ISO                       | ISO 9001:2015, ISO 14000             |
| RoHS                      | Yes                                  |
| Reach                     | Yes                                  |
| Conflict Minerals         | Yes                                  |
| Warranty Information      |                                      |
| Warranty                  | Limited Lifetime                     |
|                           |                                      |