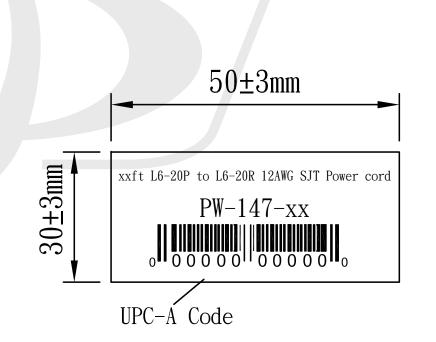

### NEMA L6-20P to NEMA L6-20R Power Cable - 12AWG

PW-147-xx - Packaging Information

Black Logo

| P/N       | LENGTH(Lmm) | UPC          |
|-----------|-------------|--------------|
| PW-147-10 | 3050mm      | 675678003709 |
| PW-147-15 | 4570mm      | 675678003716 |