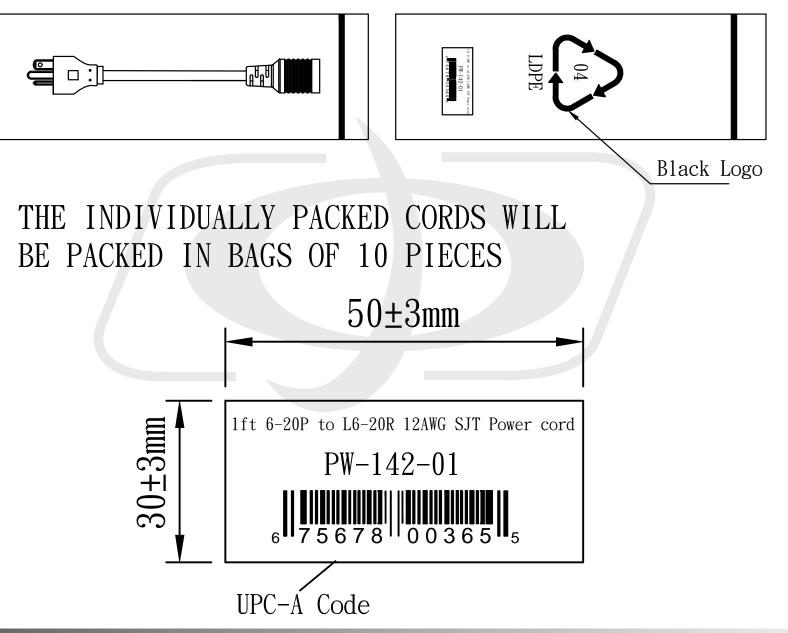

### 1ft NEMA 6-20P to NEMA L6-20R Power Cable - 12AWG

PW-142-01 - Packaging Information