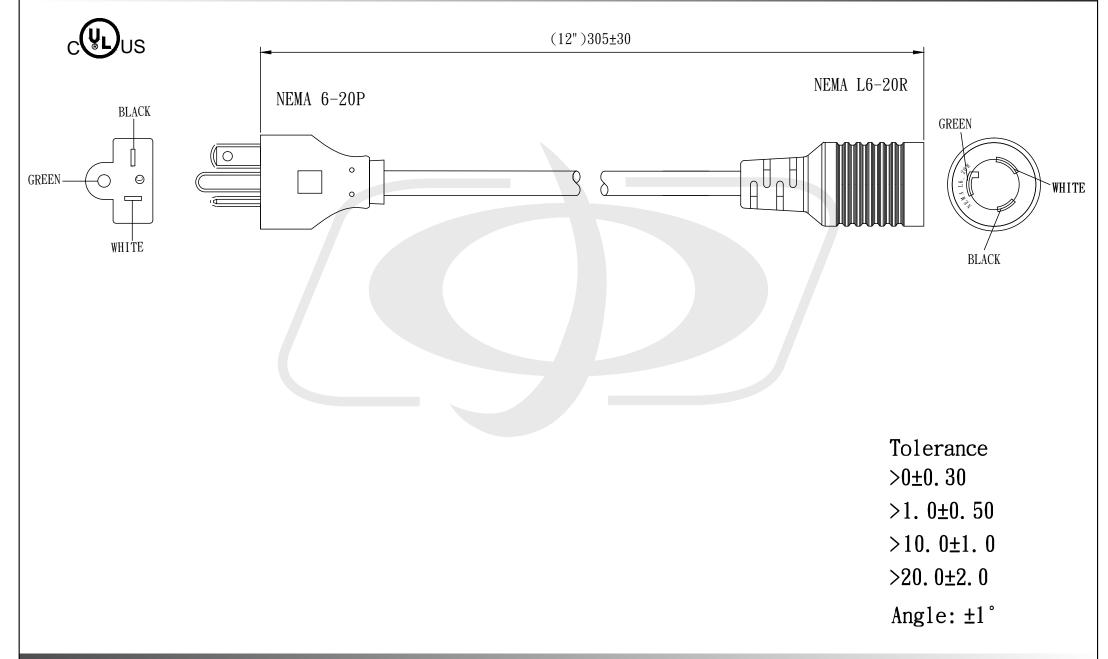

## 1ft NEMA 6-20P to NEMA L6-20R Power Cable - 12AWG

PW-142-01 - Line Drawing

#### **Description**

This power cord consists of a 6-20P male on one end and a L6-20R female on the other end. It is typically used as an adapter cable. These cables are constructed with UL mandated inner plastic frame molds to enhance terminal alignment and produce a high quality connector. The connectors premium quality ensures a snug fit with receptacles. Each assembly is 100% continuity tested and 100% HVT (High Voltage) tested and inspected before shipping.

#### **Physical Characteristics**

| Color                     | Black                                |
|---------------------------|--------------------------------------|
| Length                    | 1 foot [0.3m]                        |
| Number of Conductors      | 3 Conductor                          |
| Wire Gauge                | 12 AWG                               |
| Jacket                    | Heavy Duty SJT                       |
| Jacket Material           | 100% Virgin PVC - Polyvinyl Chloride |
| Jacket Fire Rating        | FT2, VW-1                            |
| Strain Relief             | Molded 100% Virgin PVC               |
| Temperature Rating        | -20 deg C to 105 deg C               |
| <u>Connector(s)</u>       |                                      |
| Connector A               | NEMA 6-20P                           |
| Connector B               | NEMA L6-20R                          |
| Performance               |                                      |
| Power Rating              | 20 Amp / 250 Volt                    |
| Approvals / Environmental |                                      |
| 6-20P                     | c(UL)us                              |
| L6-20R                    | c(UL)us                              |
| Cable                     | c(UL)us                              |
| ISO                       | ISO 9001:2015, ISO 14000             |
| RoHS                      | Yes                                  |
| Reach                     | Yes                                  |
| Conflict Minerals         | Yes                                  |
| Warranty Information      |                                      |
| Warranty                  | Limited Lifetime                     |
|                           |                                      |