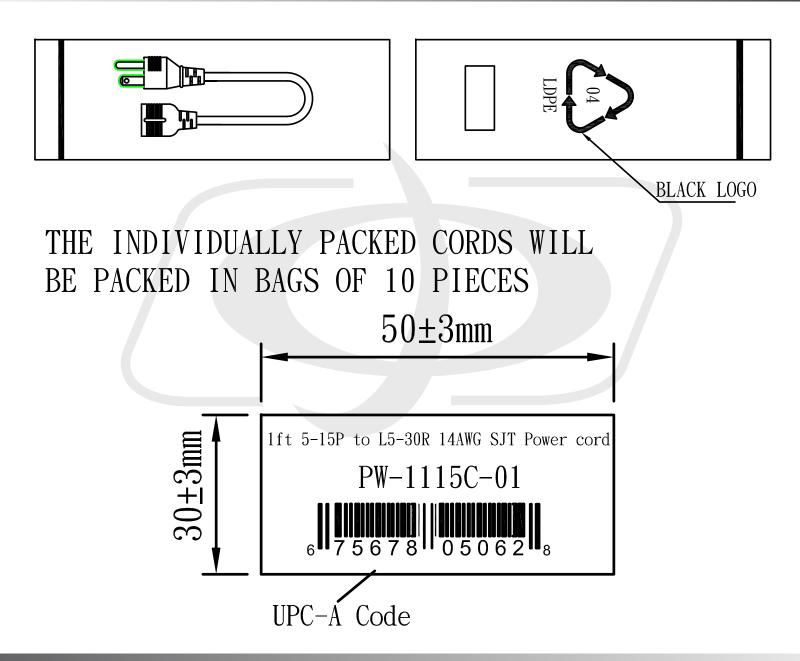

### 1ft NEMA 5-15P to NEMA L5-30R Power Cable - 14AWG

PW-1115C-01 - Packaging Information