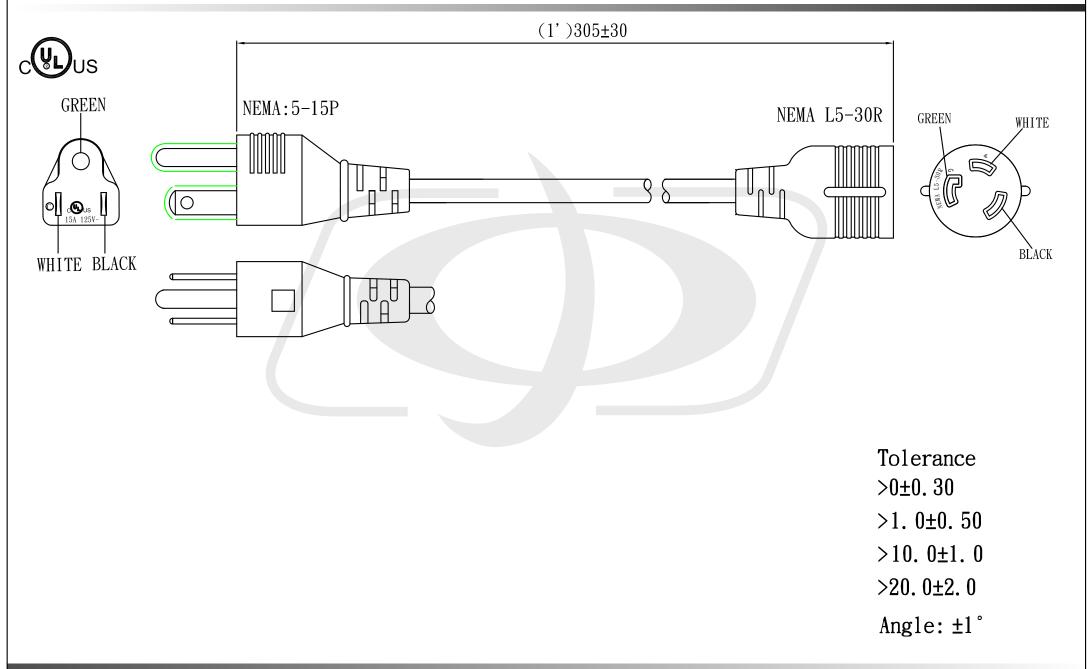

## 1ft NEMA 5-15P to NEMA L5-30R Power Cable - 14AWG

PW-1115C-01 - Line Drawing

#### **Description**

This power cord consists of a L5-15P male on one end and a 5-15R female on the other end. It is typically used as an adapter cable. These cables are constructed with UL mandated inner plastic frame molds to enhance terminal alignment and produce a high quality connector. The connectors premium quality ensures a snug fit with receptacles. Each assembly is 100% continuity tested and 100% HVT (High Voltage) tested and inspected before shipping.

#### **Physical Characteristics**

| Color                     | Black                                |
|---------------------------|--------------------------------------|
| Length                    | 1 foot [0.3m]                        |
| Number of Conductors      | 3 Conductor                          |
| Wire Gauge                | 14 AWG                               |
| Jacket                    | Heavy Duty SJT                       |
| Jacket Material           | 100% Virgin PVC - Polyvinyl Chloride |
| Jacket Fire Rating        | FT2, VW-1                            |
| Strain Relief             | Molded 100% Virgin PVC               |
| Temperature Rating        | -20 deg C to 105 deg C               |
| <u>Connector(s)</u>       |                                      |
| Connector A               | NEMA 5-15P                           |
| Connector B               | NEMA L5-30R                          |
| Performance               |                                      |
| Power Rating              | 15 Amp / 125 Volt                    |
| Approvals / Environmental |                                      |
| 5-15P                     | c(UL)us                              |
| L5-30R                    | c(UL)us                              |
| Cable                     | c(UL)us                              |
| ISO                       | ISO 9001:2015, ISO 14000             |
| RoHS                      | Yes                                  |
| Reach                     | Yes                                  |
| Conflict Minerals         | Yes                                  |
| Warranty Information      |                                      |
| Warranty                  | Limited Lifetime                     |
|                           |                                      |