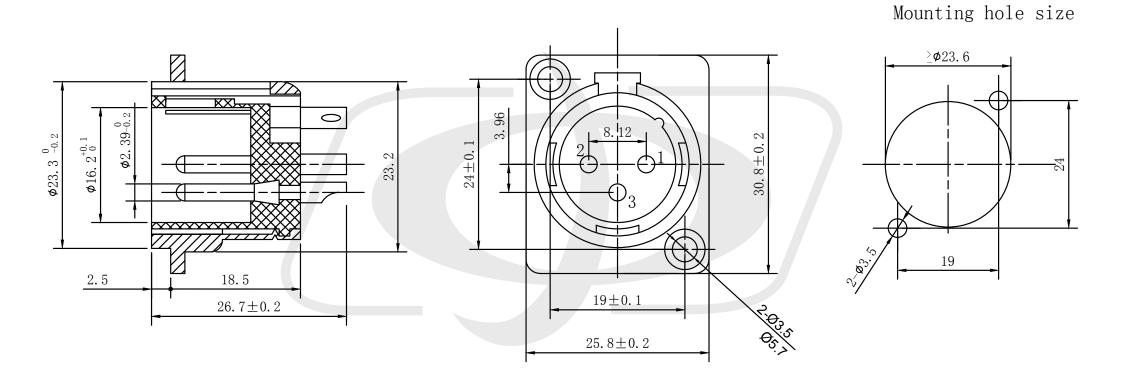

|                        |
| Environmental         |                                     | Duilt from components  |
| RoHS                  | Yes                                 | Built from components: |
| Packaging Information |                                     | PP-XLR16-UL            |
| Package Quantity      | 1 - Patch Panel                     | WP-IN-XLRF-L           |
| •                     |                                     | WP-IN-XLRM             |
| Product Weight        | 2.3 lbs [1.04 kg]                   |                        |



# 16-port D-cut Patch Panel, 19 inch Rackmount 1U - Unloaded

PP-XLR16-UL - Line Drawing





## XLR Female to Solder D-Cut - Locking

WP-IN-XLRF-L - Line Drawing





## XLR Male to Solder D-Cut

WP-IN-XLRM - Line Drawing