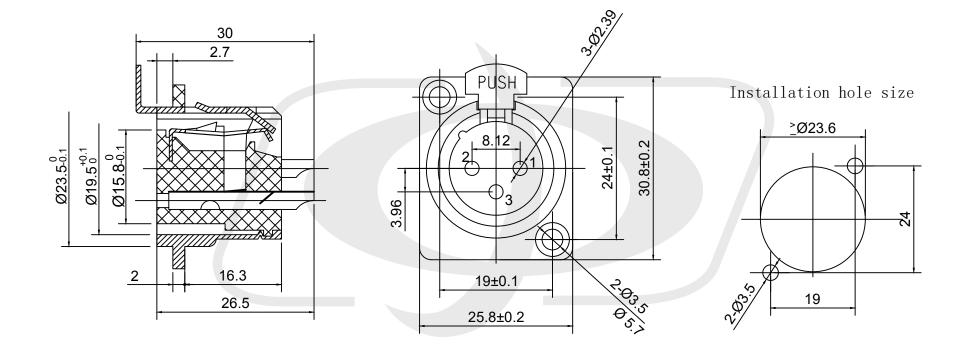

|
| Rackmountable         | Yes, 19" Rack or Cabinet            |                        |
| Environmental         |                                     | Duilt from components  |
| RoHS                  | Yes                                 | Built from components: |
| Packaging Information |                                     | PP-XLR16-UL            |
| Package Quantity      | 1 - Patch Panel                     | WP-IN-XLRF-L           |
| •                     |                                     | WP-IN-XLRM             |
| Product Weight        | 2.3 lbs [1.04 kg]                   |                        |



# 16-port D-cut Patch Panel, 19 inch Rackmount 1U - Unloaded

PP-XLR16-UL - Line Drawing





## XLR Female to Solder D-Cut - Locking

WP-IN-XLRF-L - Line Drawing





## XLR Male to Solder D-Cut

WP-IN-XLRM - Line Drawing