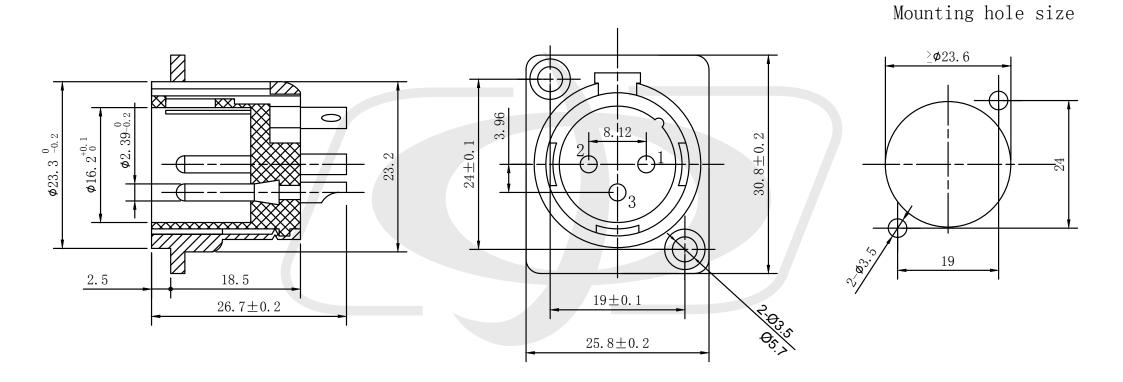

male connectors on the front and solder connectors on the back. It is meant to be mounted on a 19" rack or cabinet and used as a return snake patch panel.

#### **Physical Characteristics** Color Black Powder Coated Material Steel 4 - XLR Male Connector Type 12 - Locking XLR Female 16 Ports **Product Dimensions** 19" W x 1.75" H [48 cm W x 4.45 cm H] Rackmountable Yes, 19" Rack or Cabinet Environmental **Built from components: RoHS** Yes PP-XLR16-UL **Packaging Information** WP-IN-XLRF-L Package Quantity 1 - Patch Panel WP-IN-XLRM 1.6 lbs [0.73 kg] **Product Weight**



# 16-port D-cut Patch Panel, 19 inch Rackmount 1U - Unloaded

PP-XLR16-UL - Line Drawing





## XLR Female to Solder D-Cut - Locking

WP-IN-XLRF-L - Line Drawing





# XLR Male to Solder D-Cut

WP-IN-XLRM - Line Drawing