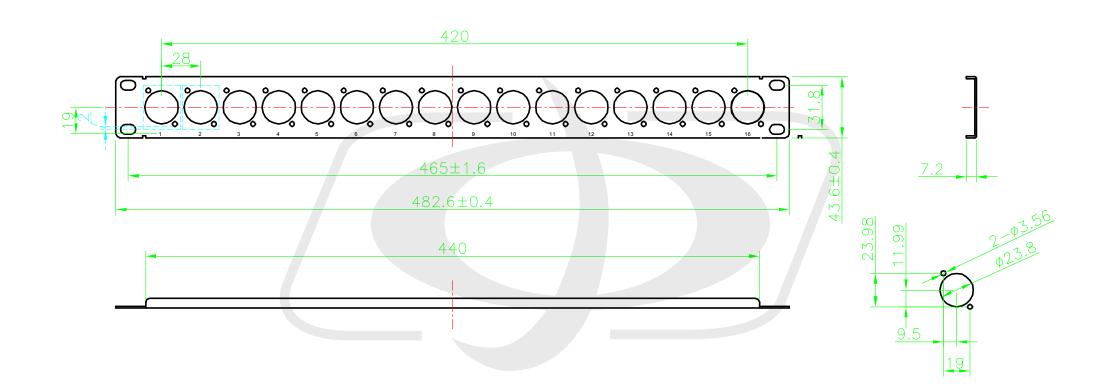

# 16-port D-cut Patch Panel, 19 inch Rackmount 1U - Unloaded

PP-XLR16-UL - Line Drawing