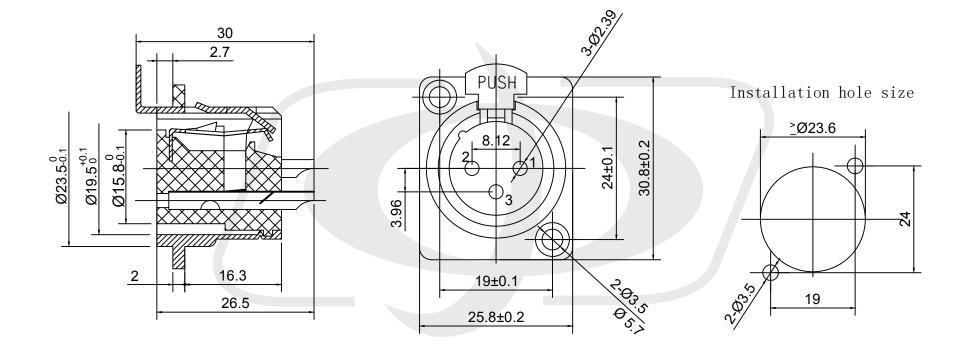

rt XLR patchbay has four XLR male and twelve locking XLR female connectors on the front and solder connectors on the back. It is meant to be mounted on a 19" rack or cabinet and used as a return snake patch panel.

#### **Physical Characteristics** Color Black Powder Coated Material Steel 4 - XLR Male Connector Type 12 - Locking XLR Female 16 Ports **Product Dimensions** 19" W x 1.75" H [48 cm W x 4.45 cm H] Rackmountable Yes, 19" Rack or Cabinet Environmental **Built from components: RoHS** Yes PP-XLR16-UL **Packaging Information** WP-IN-XLRF-L Package Quantity 1 - Patch Panel WP-IN-XLRM 1.6 lbs [0.73 kg] **Product Weight**



# 16-port D-cut Patch Panel, 19 inch Rackmount 1U - Unloaded

PP-XLR16-UL - Line Drawing





## XLR Female to Solder D-Cut - Locking

WP-IN-XLRF-L - Line Drawing





# XLR Male to Solder D-Cut

WP-IN-XLRM - Line Drawing