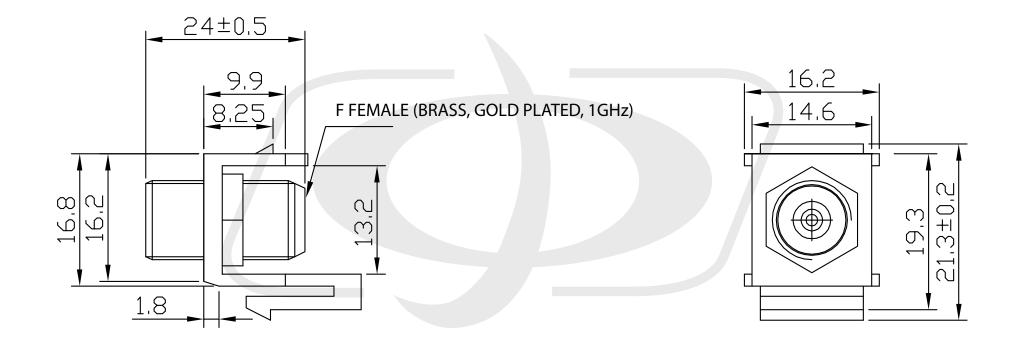

## **Description**

This 24 port TRS patchbay has 1/4" TRS female connectors on the front and solder connectors on the back. It is meant to be mounted on a 19" rack or cabinet.

| Physical Characteristics |                                       |                                         |
|--------------------------|---------------------------------------|-----------------------------------------|
| Color                    | Black Powder Coated                   |                                         |
| Material                 | Steel                                 |                                         |
| Connector Type           | F-type Female (1Ghz)                  |                                         |
| Ports                    | 24                                    |                                         |
| Product Dimensions       | 19" W x 1.75" H [48 cm W x 4.45 cm H] | 000000000000000000000000000000000000000 |
| Rackmountable            | Yes, 19" Rack or Cabinet              |                                         |
| <b>Environmental</b>     |                                       |                                         |
| RoHS                     | Yes                                   |                                         |
| Packaging Information    |                                       |                                         |
| Package Quantity         | 1 - Patch Panel                       | Built from components:                  |
| Product Weight           | 1.9 lbs [0.86 kg]                     | PP-24KS-1U                              |
|                          |                                       | WP-INB-TVF                              |
|                          |                                       |                                         |

## Specification :

Material :

- 1. Panel : SPCC, 1.5 mm thickness with Black color painted.
- 2. Insert : ABS, UL 94V-0.

WP-INB-TVF - Line Drawing