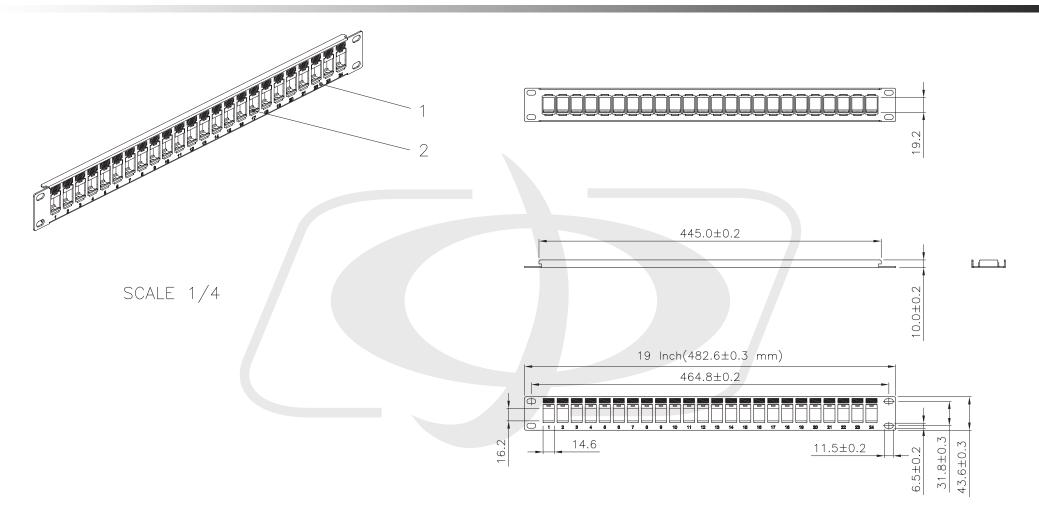

## 24-port F-Type Patch Panel, 19 inch Rackmount 1U

PP-TVF-24 - Specifications

## **Description**

This 24 port TRS patchbay has 1/4" TRS female connectors on the front and solder connectors on the back. It is meant to be mounted on a 19" rack or cabinet.

| Physical Characteristics |                                       |                                         |
|--------------------------|---------------------------------------|-----------------------------------------|
| Color                    | Black Powder Coated                   |                                         |
| Material                 | Steel                                 |                                         |
| Connector Type           | F-type Female (1Ghz)                  |                                         |
| Ports                    | 24                                    |                                         |
| Product Dimensions       | 19" W x 1.75" H [48 cm W x 4.45 cm H] | 000000000000000000000000000000000000000 |
| Rackmountable            | Yes, 19" Rack or Cabinet              |                                         |
| <b>Environmental</b>     |                                       |                                         |
| RoHS                     | Yes                                   |                                         |
| Packaging Information    |                                       |                                         |
| Package Quantity         | 1 - Patch Panel                       | Built from components:                  |
| Product Weight           | 1.9 lbs [0.86 kg]                     | PP-24KS-1U                              |
|                          |                                       | WP-INB-TVF                              |
|                          |                                       |                                         |

## 24-port Keystone Patch Panel, 19 inch Rackmount 1U - Unloaded

PP-24KS-1U - Line Drawing

## Specification :

Material :

- 1. Panel : SPCC, 1.5 mm thickness with Black color painted.
- 2. Insert : ABS, UL 94V-0.

WP-INB-TVF - Line Drawing