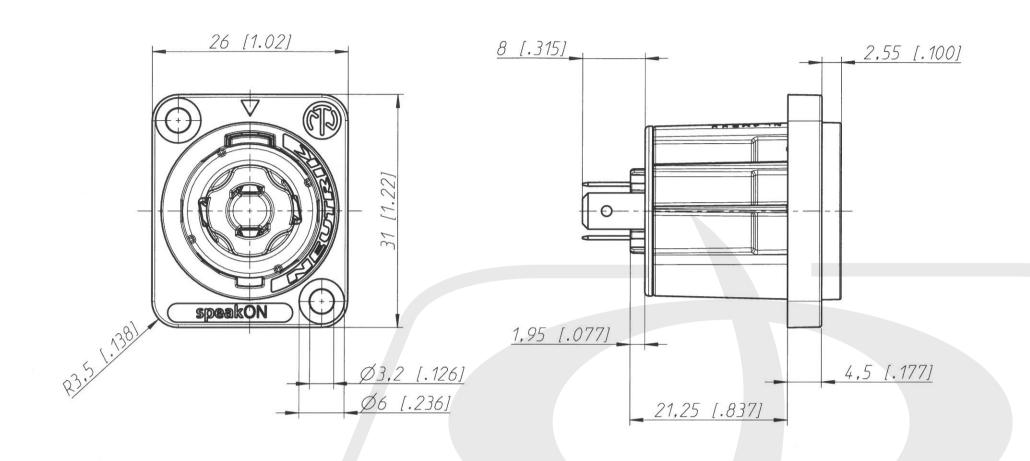

#### **Built from components:**

PP-XLR32-UL

NT-NL4MPXX

#### **Physical Characteristics**

Color Black Powder Coated

Material Steel

Connector Type 4-Pole speakON

Ports 32

Product Dimensions 19" W 3.5" H [48 cm W, 8.9 cm H]

Rackmountable Yes, 19" Rack or Cabinet

**Environmental** 