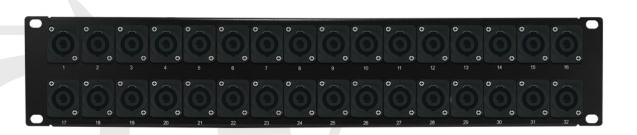

## 32-Port speakON patch panel, 19 inch rackmount 2U

PP-SPK-32 - Specifications

### **Description**

This 32 port speakON patchbay has 4-pole speakON connectors on the front and solder connectors on the back. It is meant to be mounted on a 19" rack or cabinet.

#### **Physical Characteristics**

Color Black Powder Coated

Material Steel

Connector Type 4-Pole speakON

Ports 32

Product Dimensions 19" W 3.5" H [48 cm W, 8.9 cm H]

Rackmountable Yes, 19" Rack or Cabinet

**Environmental** 