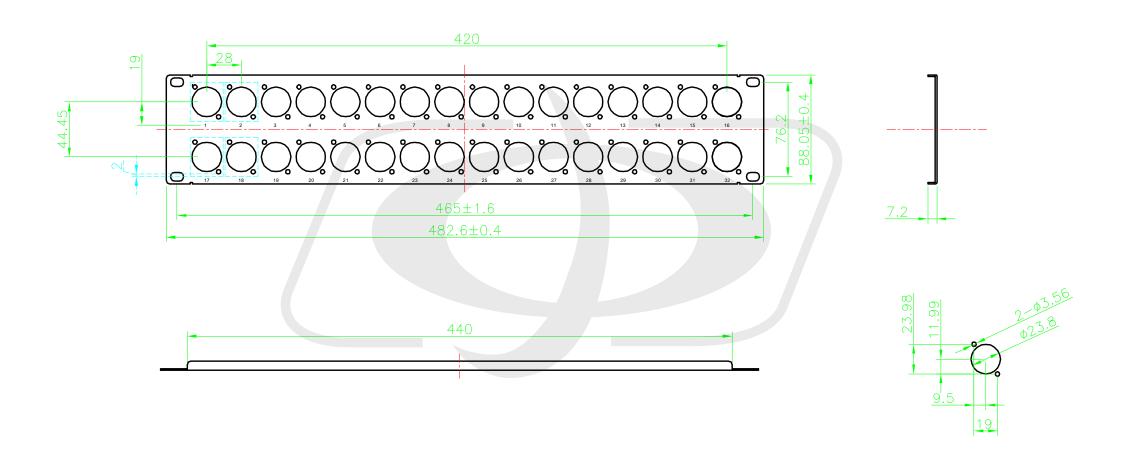

# 32-port D-cut Patch Panel, 19 inch Rackmount 2U - Unloaded

PP-XLR32-UL - Line Drawing

Frontplattenausschnitt Rückseite panel cutout rearside

| General tolerances ISO 2768-m         | Scale    |                  | Date      | Name    |
|---------------------------------------|----------|------------------|-----------|---------|
| Refer to protection notice ISO 16016. | 2:1 (A3) | Drawn            | 18.10.19  | Hofmann |
| Name _                                |          | Modified         | -         | -       |
|                                       |          | Change-No.       | Sheet-No. | Index   |
| NL 4 MP X X                           |          | -                | 1/1       | _       |
|                                       |          | Replacement for: |           |         |
| MEUTRIK                               |          | Drawing-No.      |           |         |
|                                       |          | 20002406         |           |         |

#### **Physical Characteristics**

Color Black Powder Coated

Material Steel

Connector Type 4-Pole speakON

Ports 32

Product Dimensions 19" W 3.5" H [48 cm W, 8.9 cm H]

Rackmountable Yes, 19" Rack or Cabinet

**Environmental** 