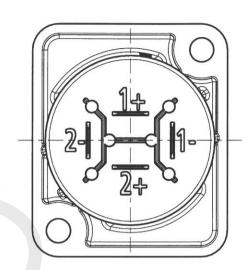

## 32-Port speakON patch panel, 19 inch rackmount 2U

PP-SPK-32 - Specifications

### **Description**

This 32 port speakON patchbay has 4-pole speakON connectors on the front and solder connectors on the back. It is meant to be mounted on a 19" rack or cabinet.

#### **Physical Characteristics**

Color Black Powder Coated

Material Steel

Connector Type 4-Pole speakON

Ports 32

Product Dimensions 19" W 3.5" H [48 cm W, 8.9 cm H]

Rackmountable Yes, 19" Rack or Cabinet

**Environmental** 

RoHS Yes

**Packaging Information** 

Package Quantity 1 - Patch Panel

Product Weight 2.0 lbs [0.91 kg]



#### **Built from components:**

PP-XLR32-UL

NT-NL4MPXX



# 32-port D-cut Patch Panel, 19 inch Rackmount 2U - Unloaded

PP-XLR32-UL - Line Drawing







Frontplattenausschnitt Rückseite panel cutout rearside





| General tolerances ISO 2768-m         | Scale    |                  | Date      | Name    |
|---------------------------------------|----------|------------------|-----------|---------|
| Refer to protection notice ISO 16016. | 2:1 (A3) | Drawn            | 18.10.19  | Hofmann |
| Name _                                |          | Modified         | -         | -       |
|                                       |          | Change-No.       | Sheet-No. | Index   |
| NL 4 MP X X                           |          | -                | 1/1       | _       |
|                                       |          | Replacement for: |           |         |
| MEUTRIK                               |          | Drawing-No.      |