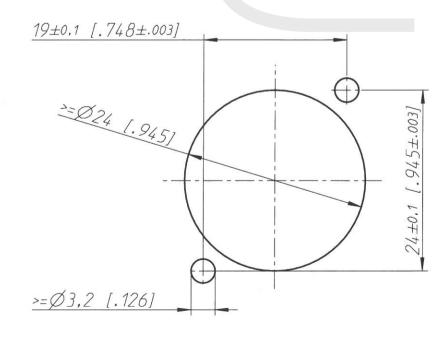

# 32-port D-cut Patch Panel, 19 inch Rackmount 2U - Unloaded

PP-XLR32-UL - Line Drawing

Frontplattenausschnitt Rückseite panel cutout rearside

| General tolerances ISO 2768-m         | Scale    |                  | Date      | Name    |
|---------------------------------------|----------|------------------|-----------|---------|
| Refer to protection notice ISO 16016. | 2:1 (A3) | Drawn            | 18.10.19  | Hofmann |
| Name _                                |          | Modified         | -         | -       |
|                                       |          | Change-No.       | Sheet-No. | Index   |
| NL 4 MP X X                           |          | -                | 1/1       | _       |
|                                       |          | Replacement for: |           |         |
| MEUTRIK                               |          | Drawing-No.      |           |         |
|                                       |          | 20002406         |           |         |