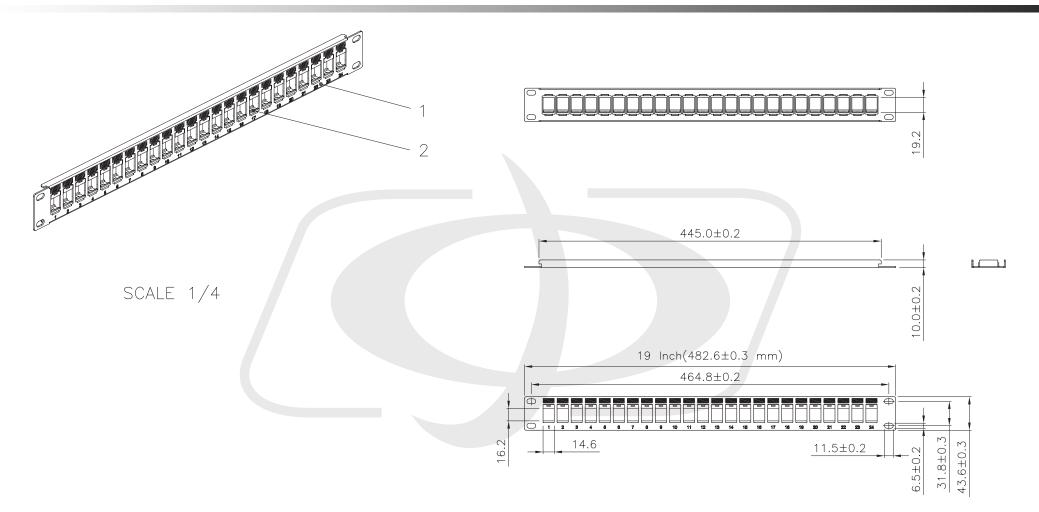

## 24-port Keystone Patch Panel, 19 inch Rackmount 1U - Unloaded

PP-24KS-1U - Line Drawing

### Specification :

Material :

- 1. Panel : SPCC, 1.5 mm thickness with Black color painted.
- 2. Insert : ABS, UL 94V-0.