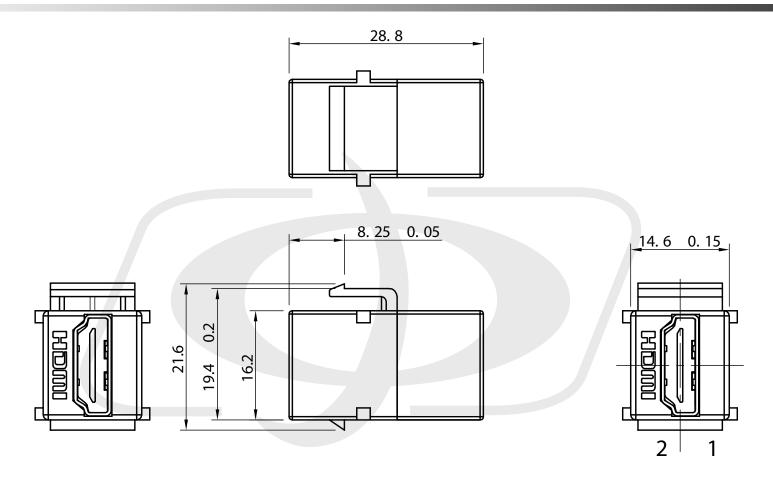

# 1/4 inch (TRS) Female/Female Keystone Wall Plate Insert

WP-INB-HDMI3 - Line Drawing