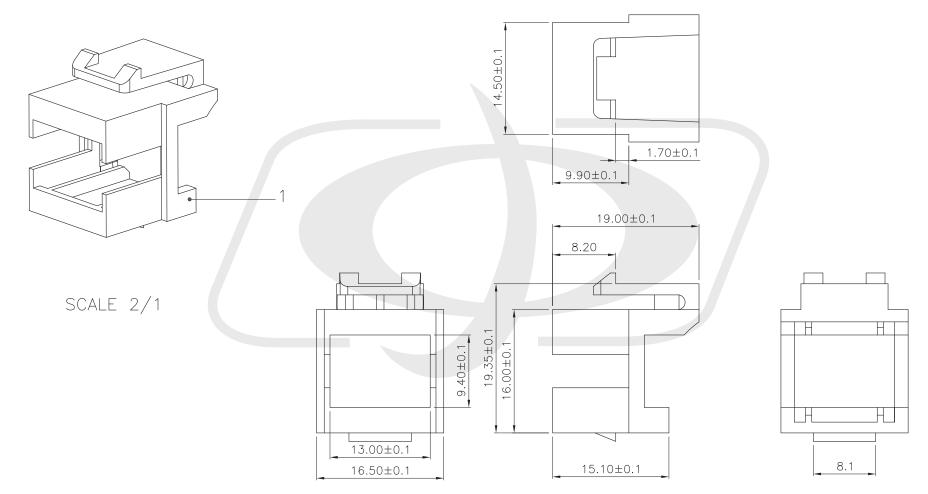

## Specification :

Material :

- 1. Panel : SPCC, 1.5 mm thickness with Black color painted.
- 2. Insert : ABS, UL 94V-0.

FO-AD604-PMRA - Line Drawing

WP-IN-LCSC-BK - Line Drawing

Specification :

Material : 1. Plastic : ABS, UL94V-0.