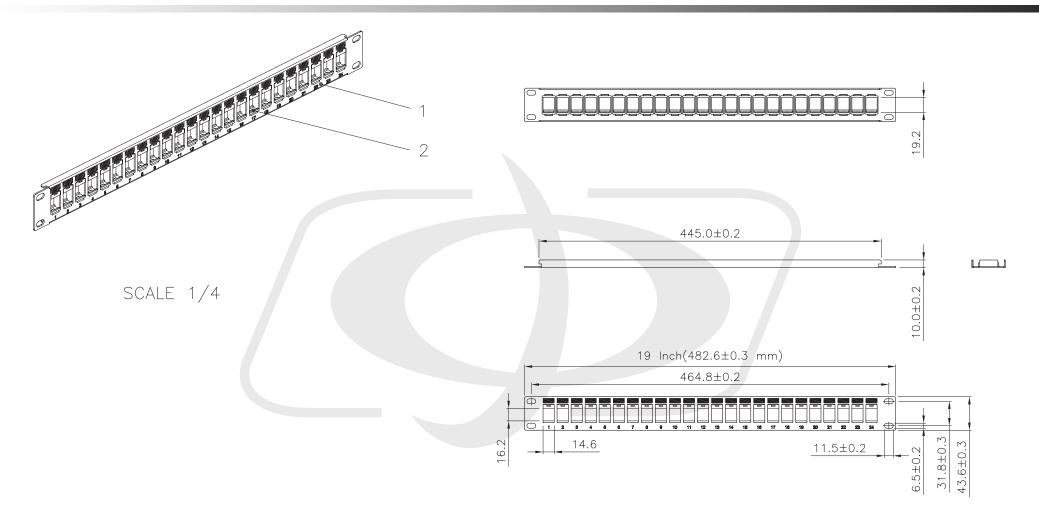

## 24-port Keystone Patch Panel, 19 inch Rackmount 1U - Unloaded

PP-24KS-1U - Line Drawing

## Specification :

Material :

- 1. Panel : SPCC, 1.5 mm thickness with Black color painted.
- 2. Insert : ABS, UL 94V-0.

FO-AD604-PMRA - Line Drawing

WP-IN-LCSC-BK - Line Drawing

Specification :

Material : 1. Plastic : ABS, UL94V-0.