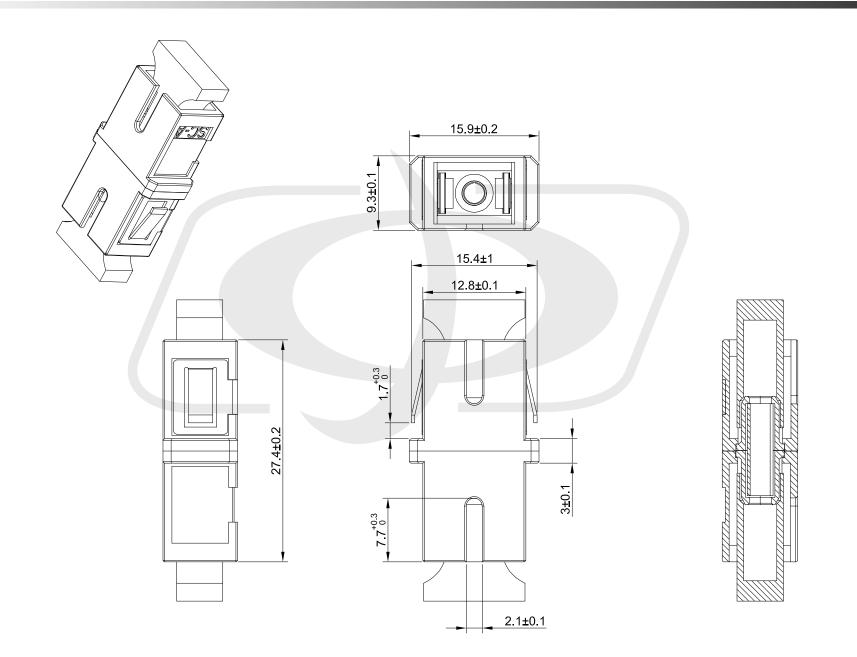

## Specification :

Material :

- 1. Panel : SPCC, 1.5 mm thickness with Black color painted.
- 2. Insert : ABS, UL 94V-0.

FO-AD604-PMRA - Line Drawing

WP-IN-LCSC-BK - Line Drawing

Specification :

Material : 1. Plastic : ABS, UL94V-0.