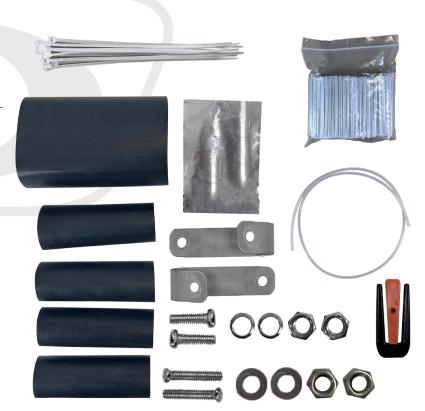

#### **Accessories:**

| Accessories: |                           |                              |                                                      |
|--------------|---------------------------|------------------------------|------------------------------------------------------|
| Item         | Name                      | Specification                | Qty                                                  |
| 1            | Fiber optic heat protect  | 60*2.6*1.2 mm                | 144                                                  |
|              | shrinkable sleeve         |                              |                                                      |
| 2            | Cable tie                 | Length 120mm                 | 10 pcs                                               |
| 3            | Transparent tube          | Plastic outside diameterΦ5mm | 1 meter                                              |
| 4            | Heat shrinkable tube      | Φ30*100mm black              | 4 pcs                                                |
| 5            | Heat shrinkable tube      | Φ60*120mm black              | 1 pcs                                                |
| 6            | Aerial hanged accessories | Stainless steel              | 2 Hangers 4 Nuts 4 Bolts 2 Washers 2 Locking washers |
| 7            | Foil tape                 | Size -                       | 1 pcs                                                |