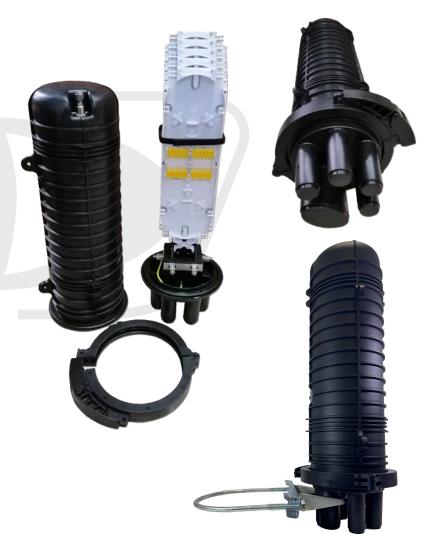

### **Description**

This dome type fiber optic splice enclosure is used for fiber optic cable splicing. It is IP68 rated (waterproof and dust proof), and is suitable for outdoor aerial, pole mount, wall mount and underground applications.

### **Physical Characteristics**

Color Black

Material Outside: High Impact PP Plastic + UV Closure Body

Inside: ABS Splice Tray

Sealing Structure High Shrinkable Sealing

Cable Ports 1 oval cable Port (69 \* 40mm)

4 round cable ports (Φ25mm)

Splice Tray

Max Quantity of Splice Trays: 6pcs

Max Capacity of Splice Tray: 24 fibers

Capacity 144 fibers max

IP Standard IP68 waterproof and dust proof

Electrical Performance With Grounding Device