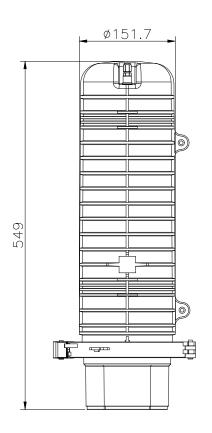

### **Physical Characteristics**

Color Black

Material Outside: High Impact PP Plastic + UV Closure Body

Inside: ABS Splice Tray

Sealing Structure High Shrinkable Sealing

Cable Ports 1 oval cable Port (69 \* 40mm)

4 round cable ports (Φ25mm)

Splice Tray

Max Quantity of Splice Trays: 6pcs

Max Capacity of Splice Tray: 24 fibers

Capacity 144 fibers max

IP Standard IP68 waterproof and dust proof

Electrical Performance With Grounding Device