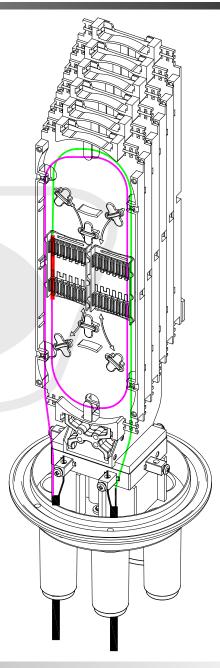

4 round cable ports (Φ25mm)

Splice Tray

Max Quantity of Splice Trays: 6pcs

Max Capacity of Splice Tray: 24 fibers

Capacity 144 fibers max

IP Standard IP68 waterproof and dust proof

Electrical Performance With Grounding Device