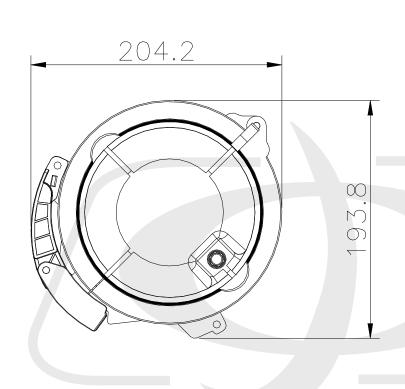

### **Physical Characteristics**

Color Black

Material Outside: High Impact PP Plastic + UV Closure Body

Inside: ABS Splice Tray

Sealing Structure High Shrinkable Sealing

Cable Ports 1 oval cable Port (69 \* 40mm)

4 round cable ports (Φ25mm)

Splice Tray

Max Quantity of Splice Trays: 6pcs

Max Capacity of Splice Tray: 24 fibers

Capacity 144 fibers max

IP Standard IP68 waterproof and dust proof

Electrical Performance With Grounding Device