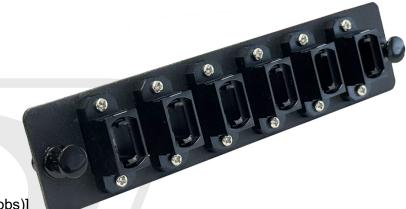

## Loaded LGX Adapter Panel with 6x 12F MTP (Key Up/Key Down) SM/MM

- Black

PP-FCMTP12-6BK - Specifications

## **Description**

This fiber optic LGX adapter panel comes loaded with 6 MTP singlemode/multimode female to female couplers with key up and key down. It is designed to fit our PP-F2001-1U and PP-F2001-2U rack mount panels.

## **Physical Characteristics**

Color Black

Finish Powder Coated

Material Steel

Adapter Material Plastic with Ceramic Sleeve

Adapter Color Aqua

Material Thickness 1.6mm

Dimensions 0.6 inches H x 5.13 inches L (4.675 inches from center points of knobs)]

Connectors

Front 6 - Duplex MTP Singlemode/Multimode Female 6 - Duplex MTP

Back Singlemode/Multimode Female

**Compatible Panels** 

PP-F2001-1U 1U LGX Style Sliding Panel (holds 3 cassettes/panels) - Black