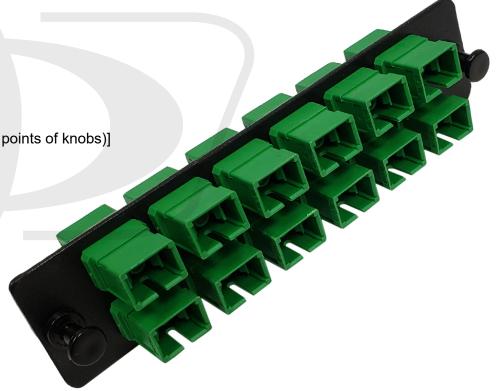

## **Description**

This fiber optic LGX adapter panel comes loaded with 12 simplex SC APC singlemode female to female couplers. It is designed to fit our 19 inch fiber optic rackmount LGX style panels.

## **Physical Characteristics**

Color Black

Finish Powder Coated

Material Steel

Adapter Material Plastic with Ceramic Sleeve

Adapter Color Green

Material Thickness 1.6mm

Dimensions 1.2 inches H x 5.13 inches L (4.675 inches from center points of knobs)]

**Connectors** 

Front 12 - Simplex SC/APC Singlemode Female

Back 12 - Simplex SC/APC Singlemode Female

**Packaging Information** 

Package Quantity 1

Product Weight 0.22 lbs [0.1kg]