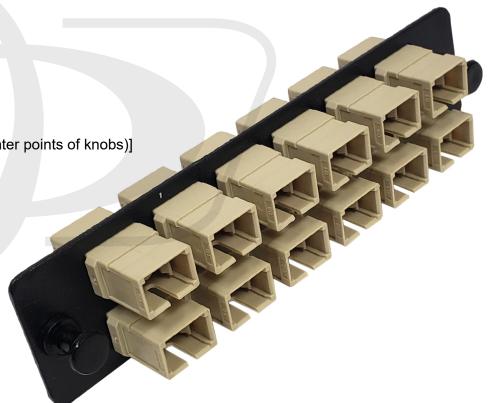

## **Description**

This fiber optic LGX adapter panel comes loaded with 12 simplex SC multimode female to female couplers. It is designed to fit our 19 inch fiber optic rackmount LGX style panels.

## **Physical Characteristics**

Color Black

Finish Powder Coated

Material Steel

Adapter Material Plastic with Ceramic Sleeve

Adapter Color Beige

Material Thickness 1.6mm

Dimensions 1.2 inches H x 5.13 inches L (4.675 inches from center points of knobs)]

**Connectors** 

Front 12 - Simplex SC/PC Multimode Female

Back 12 - Simplex SC/PC Multimode Female

**Packaging Information** 

Package Quantity 1

Product Weight 0.22 lbs [0.1kg]