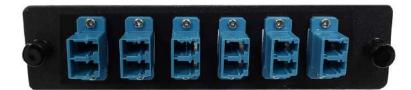

## **Description**

This fiber optic LGX adapter panel comes loaded with 6 simplex LC singlemode female to female couplers. It is designed to fit our 19 inch fiber optic rackmount LGX style panels.

## **Physical Characteristics**

| Color                 | Black                                                                    |
|-----------------------|--------------------------------------------------------------------------|
| Finish                | Powder Coated                                                            |
| Material              | Steel                                                                    |
| Adapter Material      | Plastic with Ceramic Sleeve                                              |
| Adapter Color         | Blue                                                                     |
| Material Thickness    | 1.6mm                                                                    |
| Dimensions            | 1.2 inches H x 5.13 inches L (4.675 inches from center points of knobs)] |
| <u>Connectors</u>     |                                                                          |
| Front                 | 6 - Duplex LC/UPC Singlemode Female                                      |
| Back                  | 6 - Duplex LC/UPC Singlemode Female                                      |
| Packaging Information |                                                                          |
| Package Quantity      | 1                                                                        |
| Product Weight        | 0.22 lbs [0.1kg]                                                         |
|                       |                                                                          |