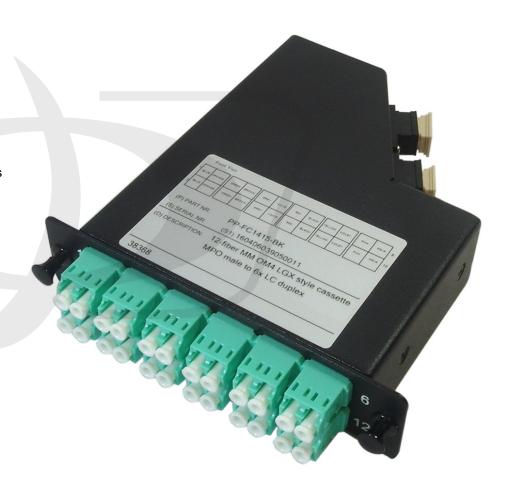

## 12-Fiber Multimode OM4 LGX Style Cassette MPO Male to 6x LC **Duplex - Black**

PP-FC1415-BK - Specifications

## Description

Fiber Count

This multimode fiber optic MPO to LC cassette is made with Corning glass fiber and consists of a MPO/MTP male connector on one end and 6 duplex LC female connectors on the other. It is used in high bandwidth data center applications for breaking out MPO/MTP cables to LC female ports.

## **Physical Characteristics**

Cassette Style/Size LGX Panel

Fiber Type Multimode 50/125 Micron OM4

12 Fibers

**Corning Glass** Glass Manufacturer

Polarity Method A

Connector(s)

1 x 12-Position MPO Male (with guide pins) Elite Connectors Connector A

Connector B 6 x LC Duplex Female

**Performance** 

MPO Insertion Loss ≤0.35 dB MPO Return Loss ≥20dB LC Insertion Loss ≤0.3dB LC Return Loss ≥20dB

testing 100% IL, RL and Interferometer Tested

**Environmental** 