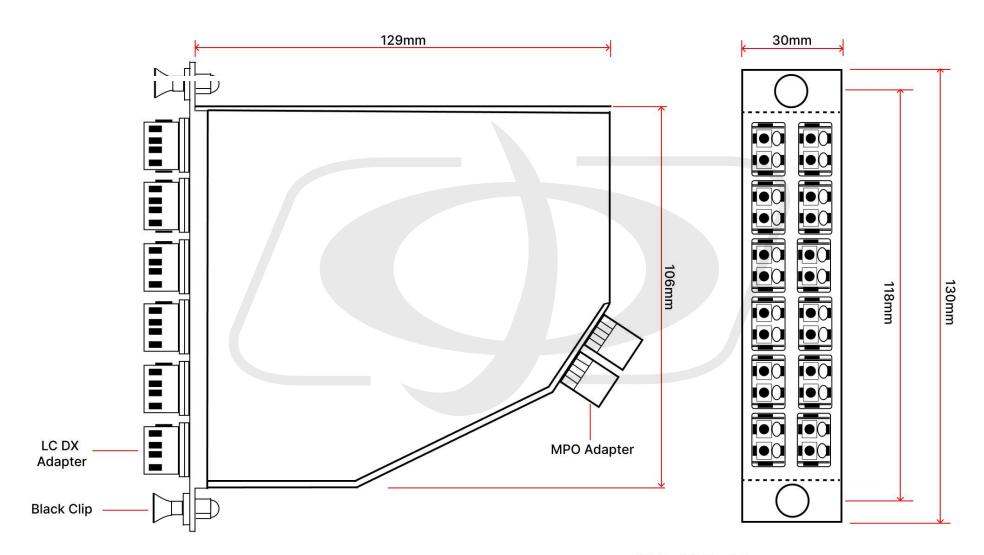

## 12-Fiber Multimode OM4 LGX Style Cassette MPO Male to 6x LC Duplex - Black PP-FC1415-BK - Line Drawing

129\*106\*30