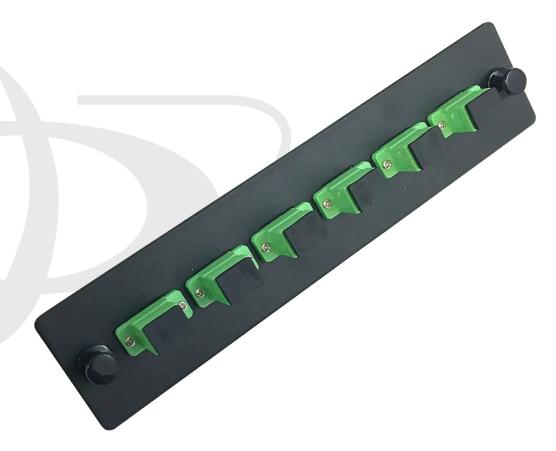

## **Description**

This fiber optic adapter panel comes loaded with 6 simplex SC singlemode female to female couplers. It is designed to fit our 19 inch fiber optic rackmount FDU patch panels.

## **Physical Characteristics**

Color Black

Finish Powder Coated

Material Steel

Adapter Material Plastic with Ceramic Sleeve

Adapter Color Green

Material Thickness 1.6mm

Dimensions 180mm x 40mm

**Connectors** 

Front 6 - Simplex SC/APC Singlemode Female

Back 6 - Simplex SC/APC Singlemode Female

**Packaging Information** 

Package Quantity 1

Product Weight 0.22 lbs [0.1kg]