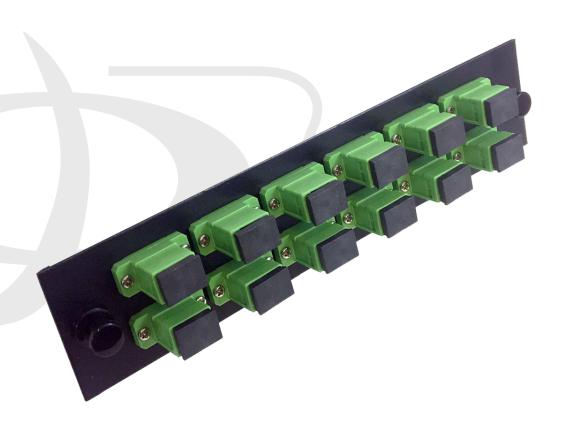

## Loaded Adapter Panel with 12x Simplex SC/APC Singlemode - Black

PP-FA604A-12BK - Specifications

## **Description**

This fiber optic adapter panel comes loaded with 12 simplex SC singlemode female to female couplers. It is designed to fit our 19 inch fiber optic rackmount FDU patch panels.

## **Physical Characteristics**

Color Black

Finish Powder Coated

Material Steel

Adapter Material Plastic with Ceramic Sleeve

Adapter Color Green

Material Thickness 1.6mm

Dimensions 180mm x 40mm

**Connectors** 

Front 12 - Simplex SC/APC Singlemode Female

Back 12 - Simplex SC/APC Singlemode Female

**Packaging Information** 

Package Quantity 1

Product Weight 0.22 lbs [0.1kg]