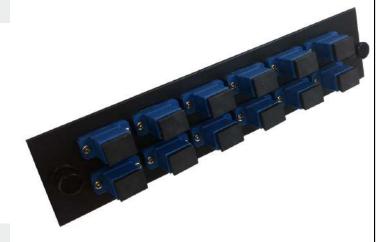

## Loaded Adapter Panel with 12x Simplex SC/UPC Singlemode - Black

This fiber optic adapter panel comes loaded with 12 simplex SC singlemode female to female couplers. It is designed to fit our 19 inch fiber optic rackmount FDU patch panels.

| Physical C | haracteristics |
|------------|----------------|
|------------|----------------|

Color Black

Finish Powder Coated

Material Steel

Adapter Material Plastic with Ceramic Sleeve

Adapter Color Blue

Material Thickness 1.6 mm

Dimensions 180mm x 40mm

Connector(s)

Front 12 - Simplex SC/UPC Singlemode Female

Back 12 - Simplex SC/UPC Singlemode Female

Packaging Information

Package Quantity 1

Product Weight 0.22 lbs [0.1kg]