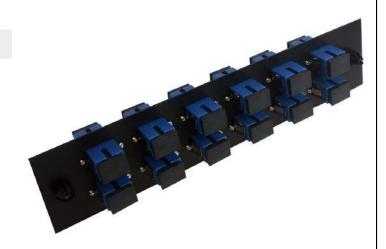

## Loaded Adapter Panel with 12x Simplex SC/UPC Singlemode - Black

This fiber optic adapter panel comes loaded with 12 simplex SC singlemode female to female couplers. It is designed to fit our 19 inch fiber optic rackmount FDU patch panels.

| Physical C | haracteristics |
|------------|----------------|
|------------|----------------|

Color Black

Finish Powder Coated

Material Steel

Adapter Material Plastic with Ceramic Sleeve

Adapter Color Blue

Material Thickness 1.6 mm

Dimensions 180mm x 40mm

Connector(s)

Front 12 - Simplex SC/UPC Singlemode Female

Back 12 - Simplex SC/UPC Singlemode Female

Packaging Information

Package Quantity 1

Product Weight 0.22 lbs [0.1kg]