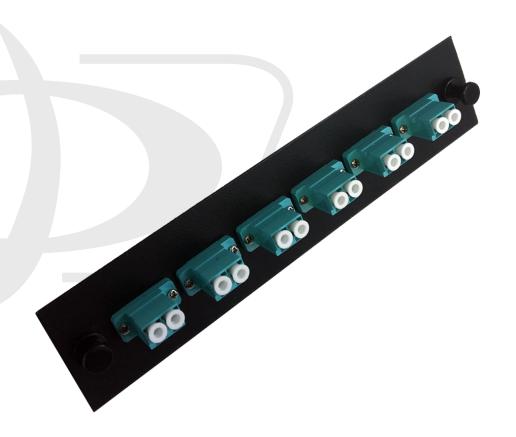

## **Description**

This fiber optic adapter panel comes loaded with 6 duplex LC multimode female to female couplers. It is designed to fit our 19 inch fiber optic rackmount FDU patch panels.

## **Physical Characteristics**

Color Black

Finish Powder Coated

Material Steel

Adapter Material Plastic with Ceramic Sleeve

Adapter Color Aqua

Material Thickness 1.6 mm

Dimensions 180mm x 40mm

**Connectors** 

Front 6 - Duplex LC/PC Multimode Female 10 Gig

Back 6 - Duplex LC/PC Multimode Female 10 Gig

**Packaging Information** 

Package Quantity 1

Product Weight 0.22 lbs [0.1kg]