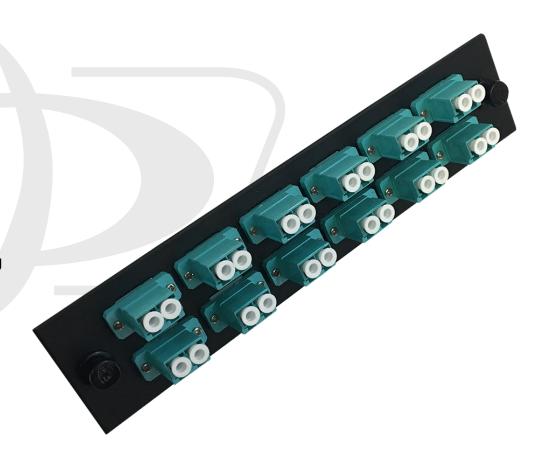

## **Description**

This fiber optic adapter panel comes loaded with 12 duplex LC multimode female to female couplers. It is designed to fit our 19 inch fiber optic rackmount FDU patch panels.

## **Physical Characteristics**

Color Black

Finish Powder Coated

Material Steel

Adapter Material Plastic with Ceramic Sleeve

Adapter Color Aqua

Material Thickness 1.6 mm

Dimensions 180mm x 40mm

**Connectors** 

Front 12 - Duplex LC/PC Multimode Female 10 Gig

Back 12 - Duplex LC/PC Multimode Female 10 Gig

**Packaging Information** 

Package Quantity 1

Product Weight 0.22 lbs [0.1kg]